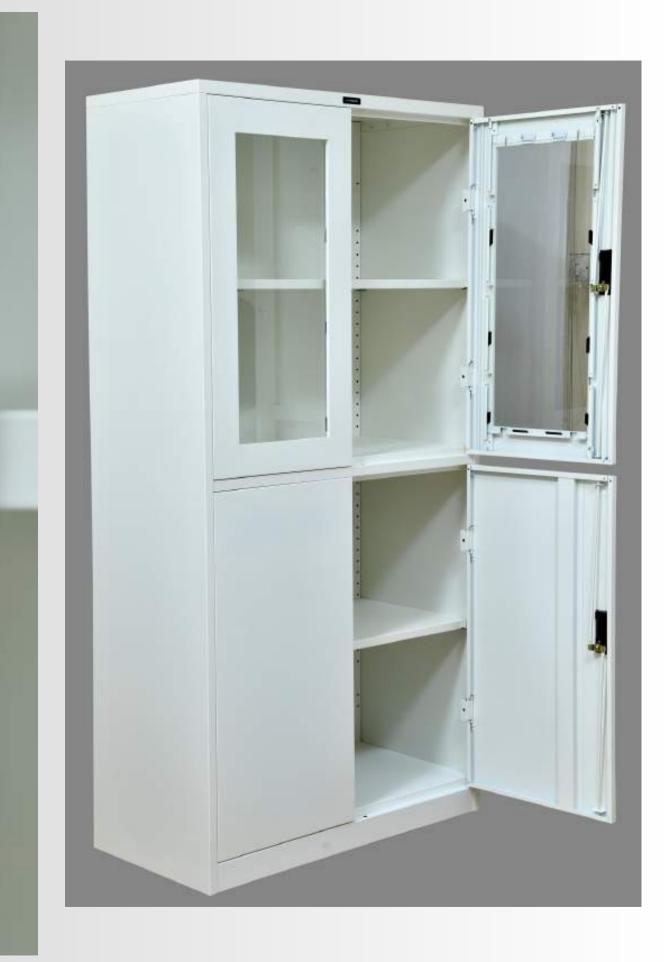

# Full Height Glass Swing Door Storage

The Full Height Glass Swing Door Cupboard is an Office Storage unit with Glass Doors & 4 adjustable shelves appropriate for displaying files and other documents that require frequent access.

Item Code: 30161803SD01747 Item Description: Str Full HT Glass Cupboard Shutter Colour: Traffic White Body Colour: Traffic White

- Adjustable Shelving: Customized storage of office essentials is made possible by the adjustable shelves in the cupboard.
- Secure Cam Lock: The storage unit is equipped with a 3-point locking system to ensure the utmost safety of documents.
- Efficient Hinge Operation: The doors are equipped with smooth hinges that facilitate convenient usage of the storage door.
- Recessed Handle/Lock
  Provision: Providing both locking and handling functionality, the lock serves as a reliable grip for accessing the door.