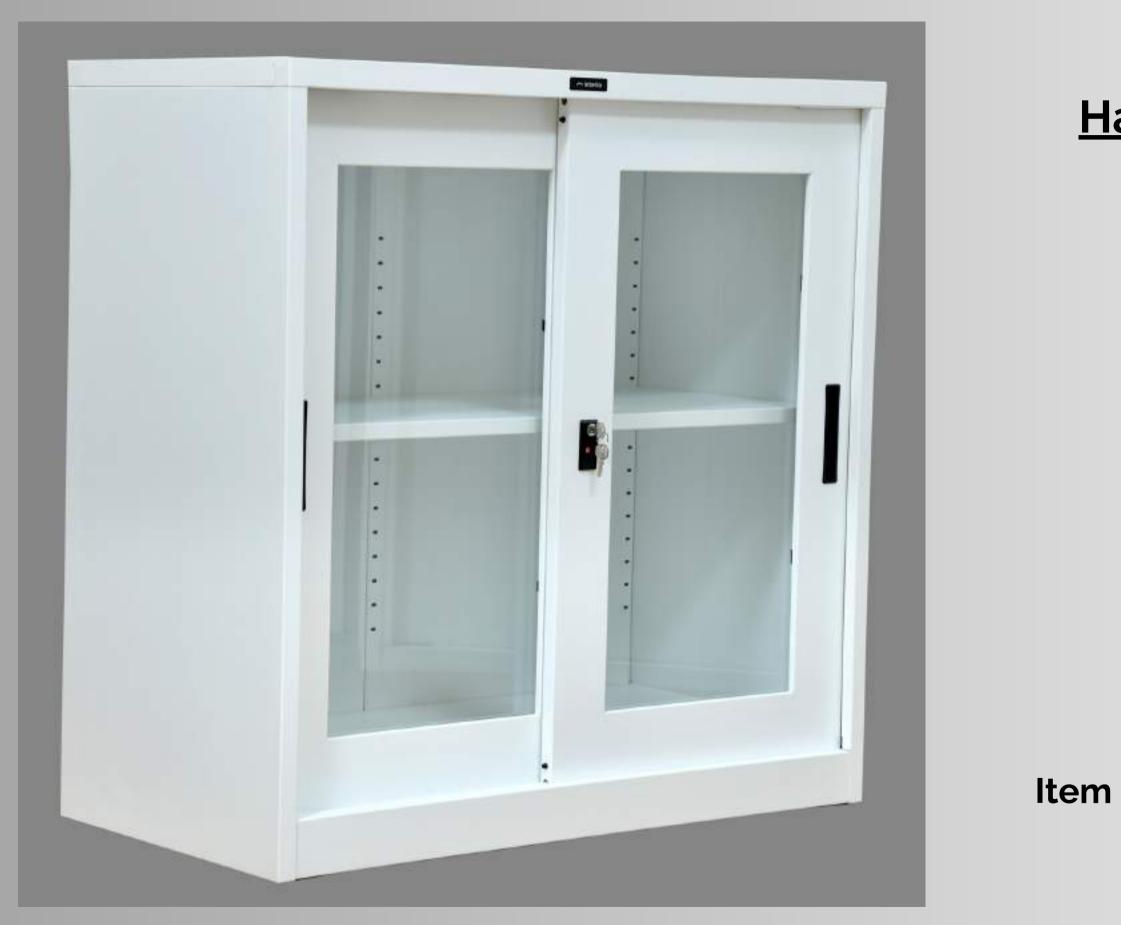

# Half-Height Glass Sliding Door Storage

The half Height Glass Sliding Door Storage is a short Storage unit with sliding glass doors along with the unit having 1 adjustable shelf for storing office essentials.

Item Code: 30161803SD01750 Item Description: Str Half HT Slide Cupboard Shutter Colour: Traffic White Body Colour: Traffic White

# Adjustable Shelving: The cupboard features a single adjustable shelf for customized storage of office essentials.

- Transparent Accessibility: The Glass Doors promotes visibility and makes it easy to locate and retrieve items.
- Secure Lock: The unit comes with a single point locking mechanism.
- Lock Provision: The door comes with a hook type lock.