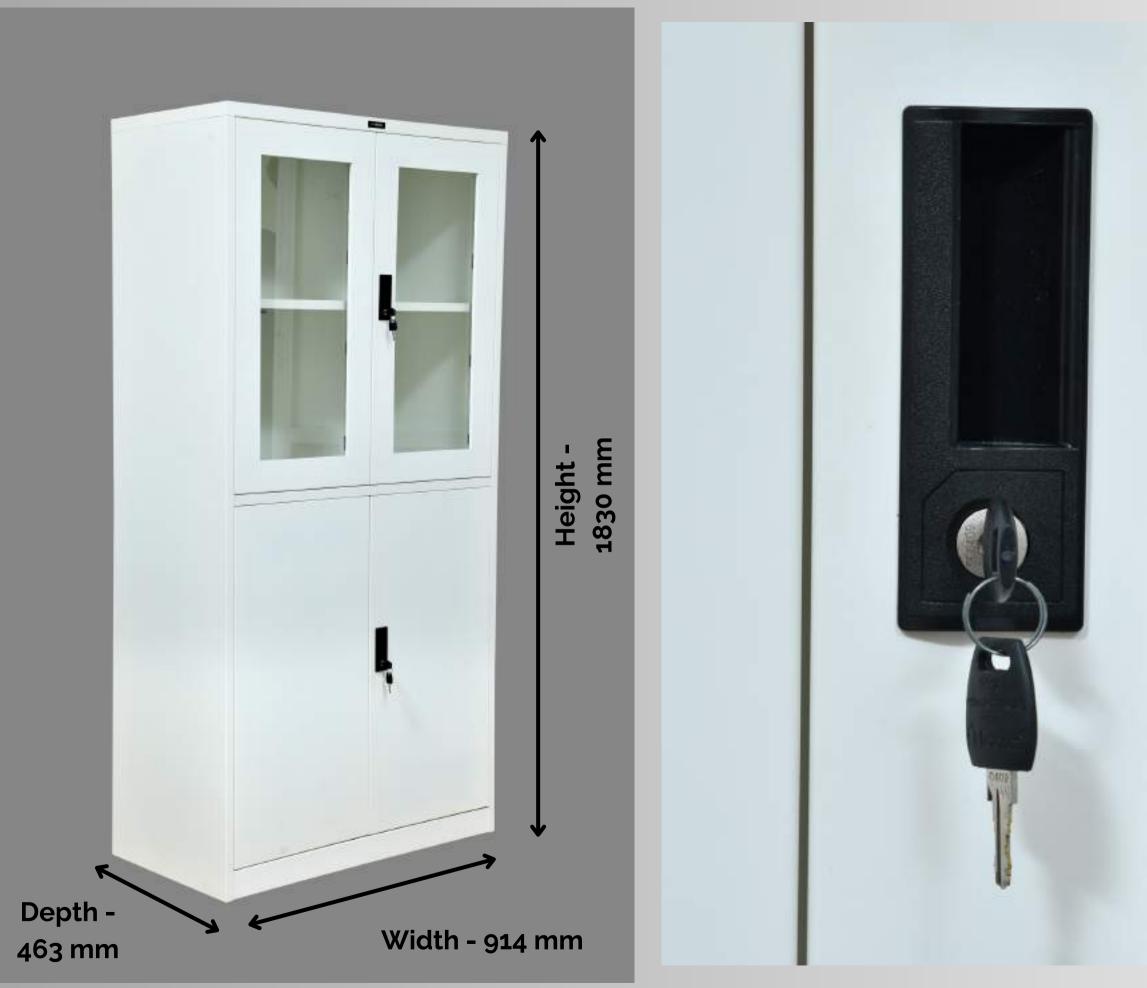

# Full Height Glass Swing Door Storage

The Full Height Glass Swing Door Cupboard is an Office Storage unit with Glass Doors & 4 adjustable shelves appropriate for displaying files and other documents that require frequent access.

Item Code: 30161803SD01747 Item Description: Str Full HT Glass Cupboard Shutter Colour: Traffic White Body Colour: Traffic White

- Adjustable Shelving: Customized storage of office essentials is made possible by the adjustable shelves in the cupboard.
- Secure Cam Lock: The storage unit is equipped with a 3-point locking system to ensure the utmost safety of documents.
- Efficient Hinge Operation: The doors are equipped with smooth hinges that facilitate convenient usage of the storage door.
- Recessed Handle/Lock
  Provision: Providing both locking and handling functionality, the lock serves as a reliable grip for accessing the door.

463 mm

Secured Lock Cum Handle

Adjustable Shelves