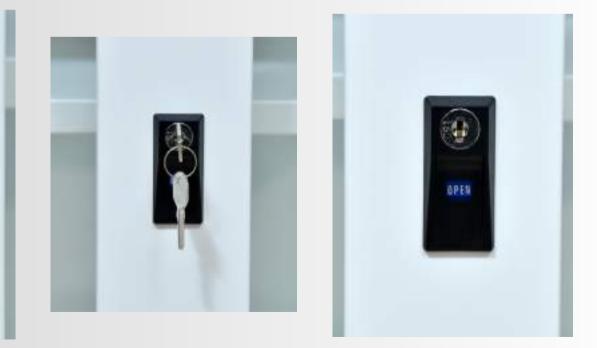

# Adjustable Shelving: The cupboard features a single adjustable shelf for customized storage of office essentials.

- Transparent Accessibility: The Glass Doors promotes visibility and makes it easy to locate and retrieve items.
- Secure Lock: The unit comes with a single point locking mechanism.
- Lock Provision: The door comes with a hook type lock.

#### Secured Lock