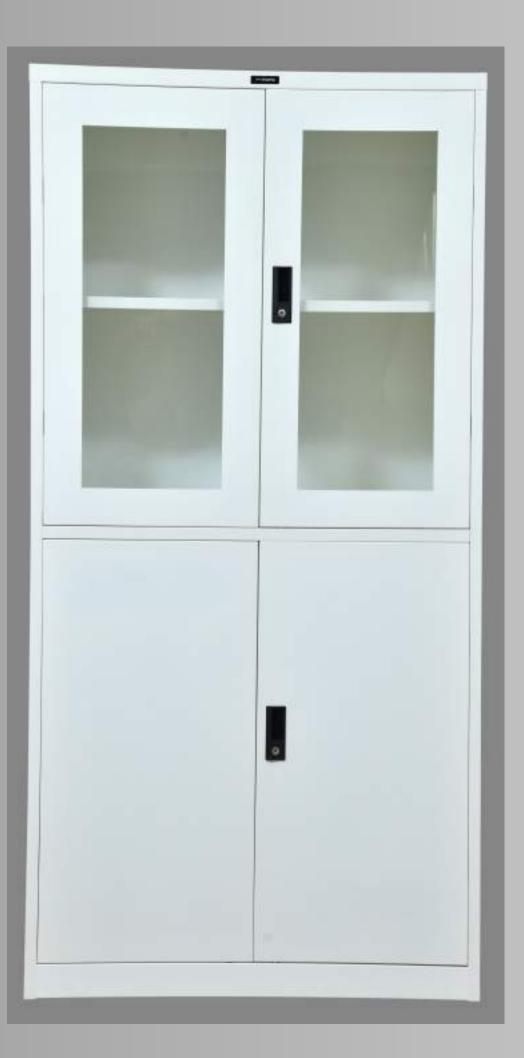

# Full Height Half-Glass + Half **Steel Swing Door Storage**

Item Code: 30161803SD01748 Item Description: Str Half Glass & Steel Closet Shutter Colour: Traffic White **Body Colour: Traffic White** 

The Full Height Half Glass + Half Steel Swing Door Cupboard is a Combi Office Storage unit with the top half of the storage with a Glass Door & the bottom half has a steel Door with the unit having 2 adjustable shelves appropriate for displaying accolades and storing essential documents that require frequent access.

- **Customized Shelving:** The upper half of the Cupboard to ensure visibility of files, whereas, the bottom half can be used for less frequently accessed office files.
- Dual Compartment
  Configuration: Elegant glass
  doors on top for showcasing,
  paired with secure steel doors
  below for concealed storage.
- Secure Cam Lock: The storage unit incorporates a 3-point locking system, offering maximum security for both the glass and steel door compartments.

#### Secured Lock Cum Handle

Adjustable Shelves

Item Code: 30161803SD01749 Item Description: Str Half HT Swing Cupboard **Shutter Colour: Telegrey-2 Body Colour: Telegrey-2** 