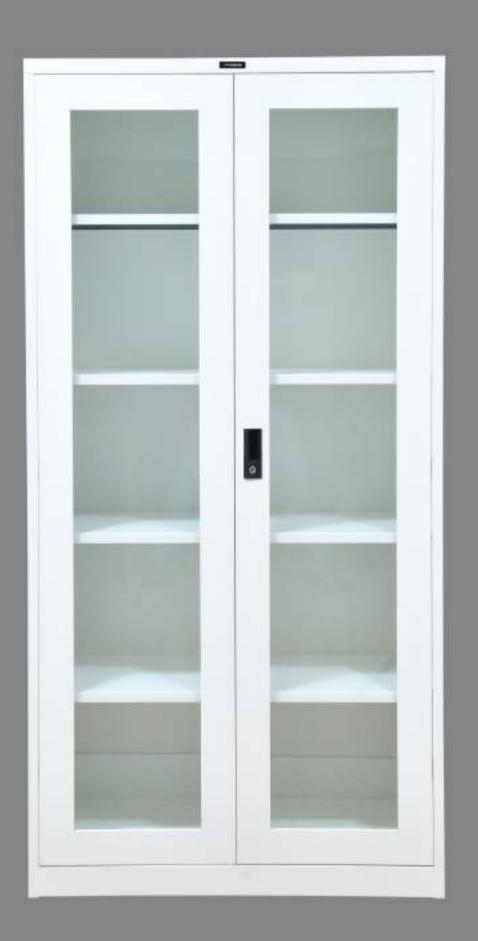

# Full Height Glass Swing Door Storage

The Full Height Glass Swing Door Cupboard is an Office Storage unit with Glass Doors & 4 adjustable shelves appropriate for displaying files and other documents that require frequent access.

Item Code: 30161803SD01747 Item Description: Str Full HT Glass Cupboard Shutter Colour: Traffic White Body Colour: Traffic White

- Adjustable Shelving: Customized storage of office essentials is made possible by the adjustable shelves in the cupboard.
- Secure Cam Lock: The storage unit is equipped with a 3-point locking system to ensure the utmost safety of documents.
- Efficient Hinge Operation: The doors are equipped with smooth hinges that facilitate convenient usage of the storage door.
- Recessed Handle/Lock
  Provision: Providing both locking and handling functionality, the lock serves as a reliable grip for accessing the door.

463 mm

Secured Lock Cum Handle

Adjustable Shelves