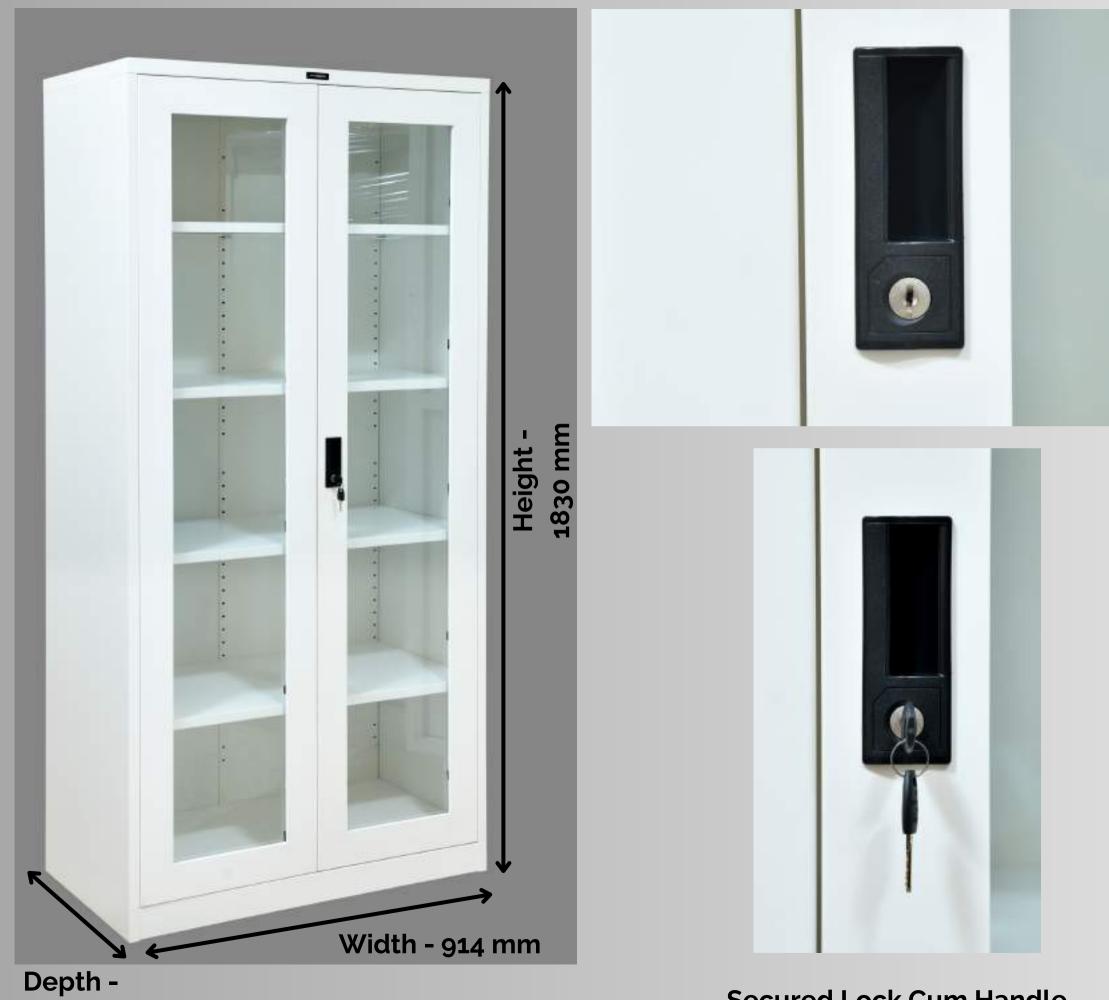

# Full Height Glass Swing Door Storage

The Full Height Glass Swing Door Cupboard is an Office Storage unit with Glass Doors & 4 adjustable shelves appropriate for displaying files and other documents that require frequent access.

Item Code: 30161803SD01747 Item Description: Str Full HT Glass Cupboard Shutter Colour: Traffic White Body Colour: Traffic White

- Adjustable Shelving: Customized storage of office essentials is made possible by the adjustable shelves in the cupboard.
- Secure Cam Lock: The storage unit is equipped with a 3-point locking system to ensure the utmost safety of documents.
- Efficient Hinge Operation: The doors are equipped with smooth hinges that facilitate convenient usage of the storage door.
- Recessed Handle/Lock
  Provision: Providing both locking and handling functionality, the lock serves as a reliable grip for accessing the door.

463 mm

Secured Lock Cum Handle

Adjustable Shelves