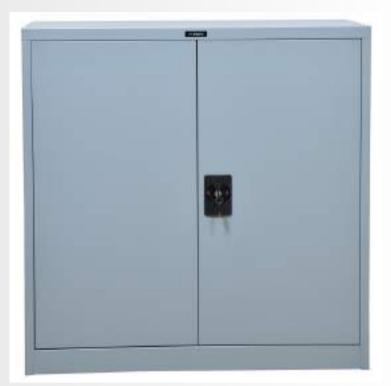

#### Half-Height Swing Door Storage

The Half-Height Swing Door is an Office Storage unit with 1 adjustable shelf.

- Adjustable Shelf: Featuring a lone adjustable shelf, the cupboard offers the flexibility to personalize storage according to the specific demands of office essentials.
- Secure Cam Lock: The unit comes with 3-point locking that ensures maximum safety of the Documents.
- Recessed Handle/Lock
  Provision: The Lock acts as a Handle, providing convenient grip for door access.

#### Secured Lock Cum Handle

Adjustable Shelf