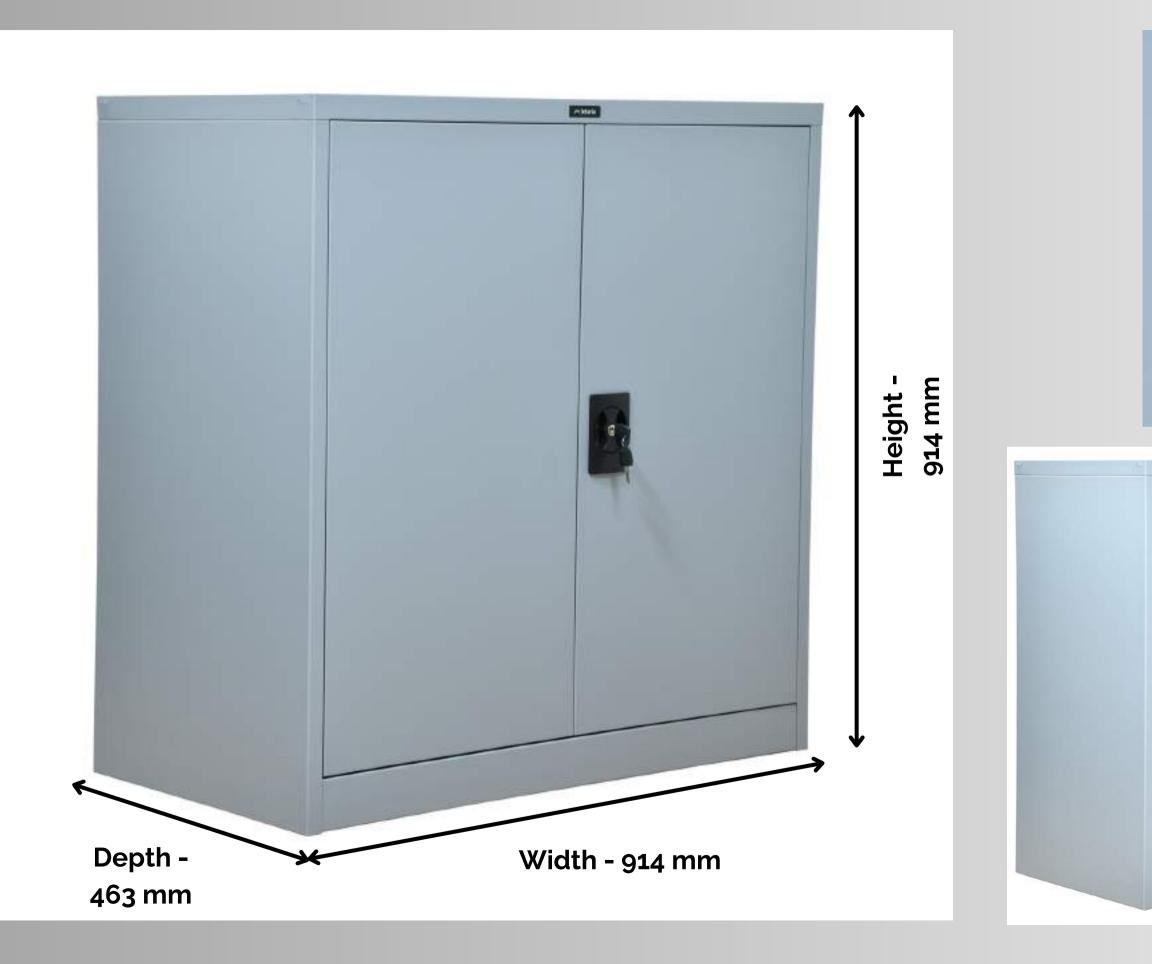

# Full Height Swing Door Storage

Item Code: 30161803SD01746 Item Description: Str Full HT Metal Cupboard Shutter Colour: Traffic White **Body Colour: Traffic White** 

The Full Height Swing Door Cupboard is an Office Storage unit with 4 adjustable shelves appropriate for storing files and essential documents that require frequent access.

- Adjustable Shelving: Customized storage of office essentials is made possible by the adjustable shelves in the cupboard.
- Secure Cam Lock: The storage unit is equipped with a 3-point locking system to ensure the utmost safety of documents.
- Efficient Hinge Operation: The doors are equipped with smooth hinges that facilitate convenient usage of the storage door.
- Recessed Handle/Lock
  Provision: Providing both locking and handling functionality, the lock serves as a reliable grip for accessing the door.

Secured Lock Cum Handle

**4-Adjustable Shelves** 