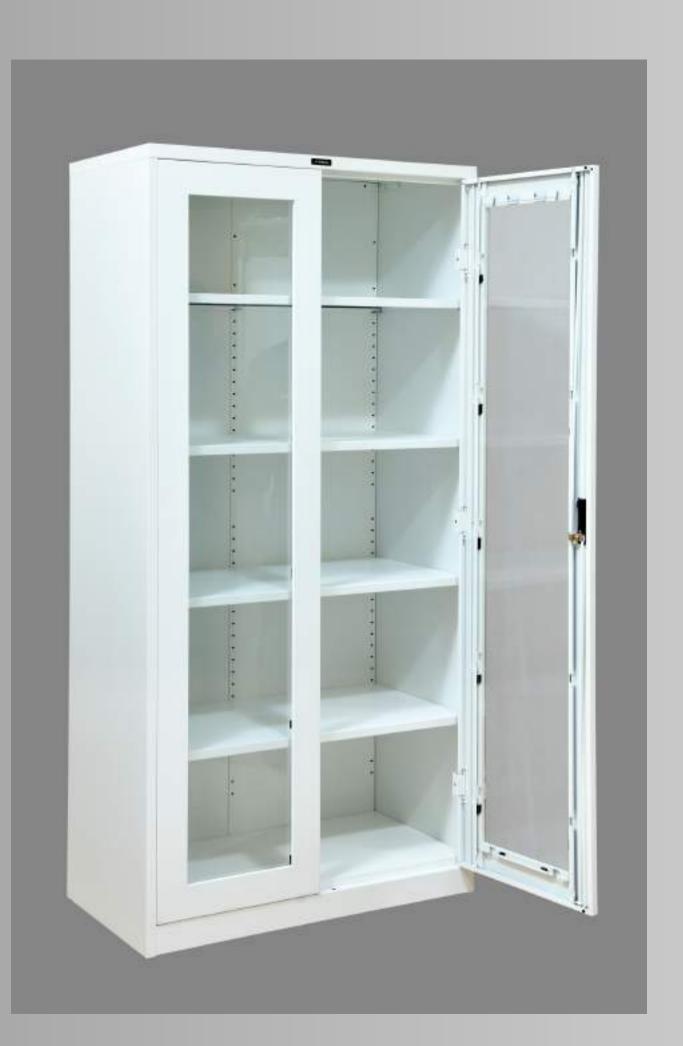

# Full Height Glass Swing Door Storage

The Full Height Glass Swing Door Cupboard is an Office Storage unit with Glass Doors & 4 adjustable shelves appropriate for displaying files and other documents that require frequent access.

Item Code: 30161803SD01747 Item Description: Str Full HT Glass Cupboard Shutter Colour: Traffic White Body Colour: Traffic White

- Adjustable Shelving: Customized storage of office essentials is made possible by the adjustable shelves in the cupboard.
- Secure Cam Lock: The storage unit is equipped with a 3-point locking system to ensure the utmost safety of documents.
- Efficient Hinge Operation: The doors are equipped with smooth hinges that facilitate convenient usage of the storage door.
- Recessed Handle/Lock
  Provision: Providing both locking and handling functionality, the lock serves as a reliable grip for accessing the door.

463 mm

Secured Lock Cum Handle

Adjustable Shelves