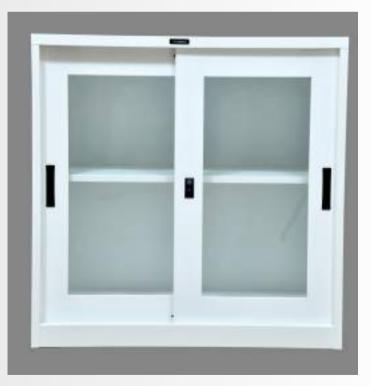

# Half-Height Glass Sliding Door Storage

The half Height Glass Sliding Door Storage is a short Storage unit with sliding glass doors along with the unit having 1 adjustable shelf for storing office essentials.

Item Code: 30161803SD01750 Item Description: Str Half HT Slide Cupboard Shutter Colour: Traffic White Body Colour: Traffic White

# Adjustable Shelving: The cupboard features a single adjustable shelf for customized storage of office essentials.

- Transparent Accessibility: The Glass Doors promotes visibility and makes it easy to locate and retrieve items.
- Secure Lock: The unit comes with a single point locking mechanism.
- Lock Provision: The door comes with a hook type lock.

#### Adjustable Shelf

#### Secured Lock