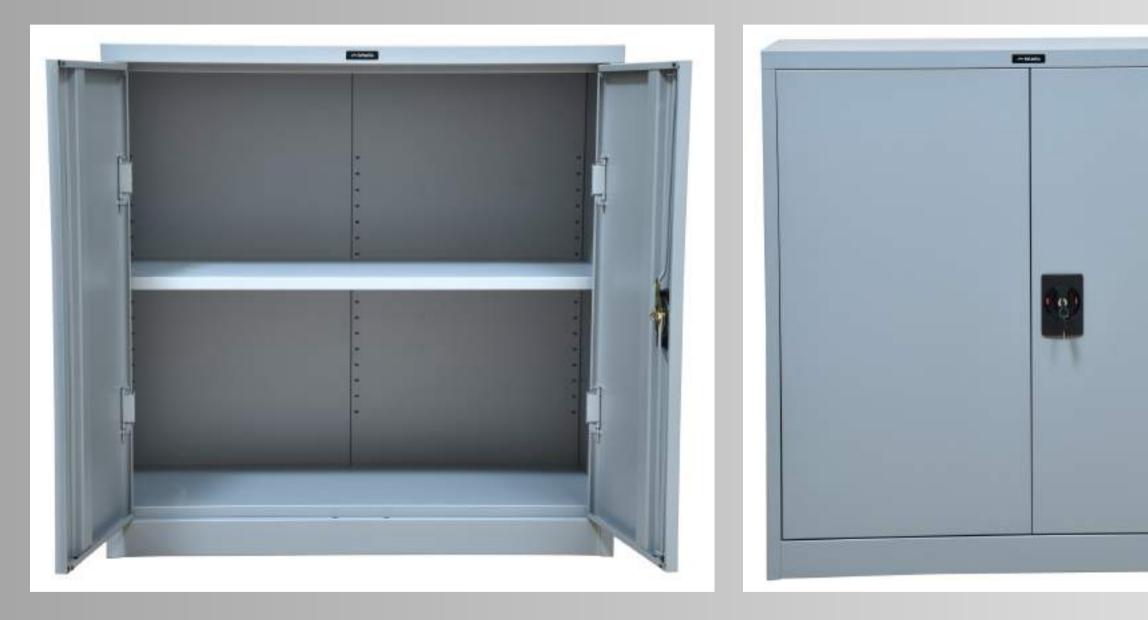

# Full Height Swing Door Storage

Item Code: 30161803SD01746 Item Description: Str Full HT Metal Cupboard Shutter Colour: Traffic White **Body Colour: Traffic White** 

The Full Height Swing Door Cupboard is an Office Storage unit with 4 adjustable shelves appropriate for storing files and essential documents that require frequent access.

- Adjustable Shelving: Customized storage of office essentials is made possible by the adjustable shelves in the cupboard.
- Secure Cam Lock: The storage unit is equipped with a 3-point locking system to ensure the utmost safety of documents.
- Efficient Hinge Operation: The doors are equipped with smooth hinges that facilitate convenient usage of the storage door.
- Recessed Handle/Lock
  Provision: Providing both locking and handling functionality, the lock serves as a reliable grip for accessing the door.

Secured Lock Cum Handle

**4-Adjustable Shelves** 