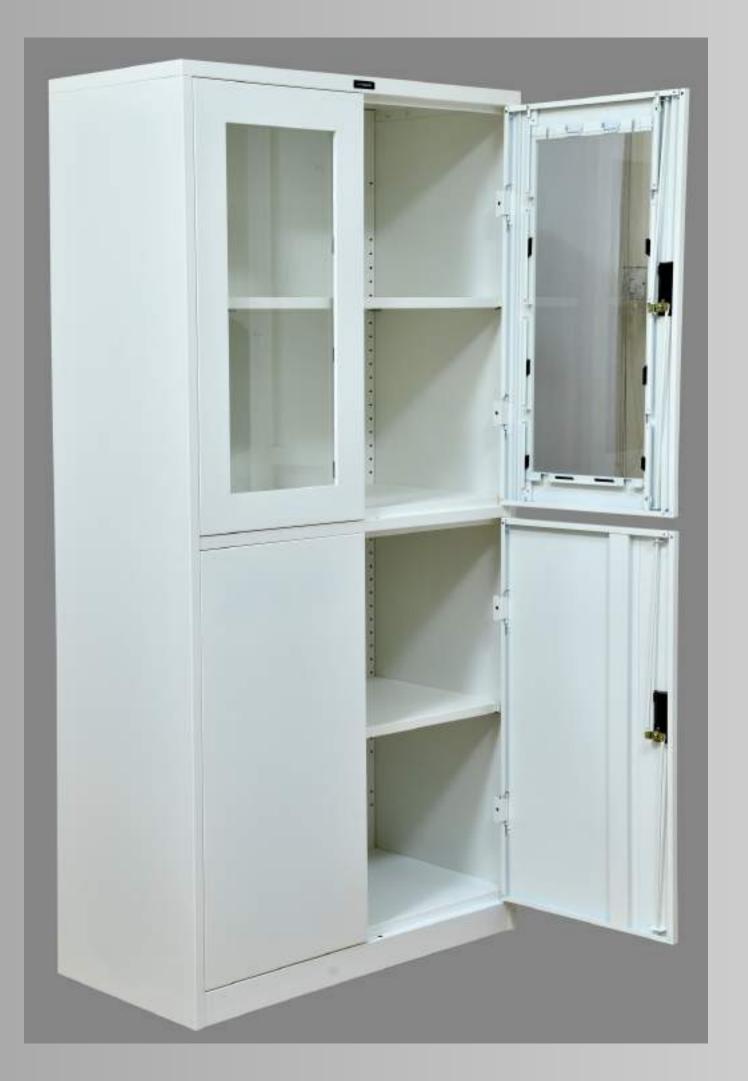

# Full Height Half-Glass + Half **Steel Swing Door Storage**

Item Code: 30161803SD01748 Item Description: Str Half Glass & Steel Closet Shutter Colour: Traffic White **Body Colour: Traffic White** 

The Full Height Half Glass + Half Steel Swing Door Cupboard is a Combi Office Storage unit with the top half of the storage with a Glass Door & the bottom half has a steel Door with the unit having 2 adjustable shelves appropriate for displaying accolades and storing essential documents that require frequent access.

- **Customized Shelving:** The upper half of the Cupboard to ensure visibility of files, whereas, the bottom half can be used for less frequently accessed office files.
- Dual Compartment
  Configuration: Elegant glass
  doors on top for showcasing,
  paired with secure steel doors
  below for concealed storage.
- Secure Cam Lock: The storage unit incorporates a 3-point locking system, offering maximum security for both the glass and steel door compartments.

#### Secured Lock Cum Handle

Adjustable Shelves

Item Code: 30161803SD01749 Item Description: Str Half HT Swing Cupboard **Shutter Colour: Telegrey-2 Body Colour: Telegrey-2** 