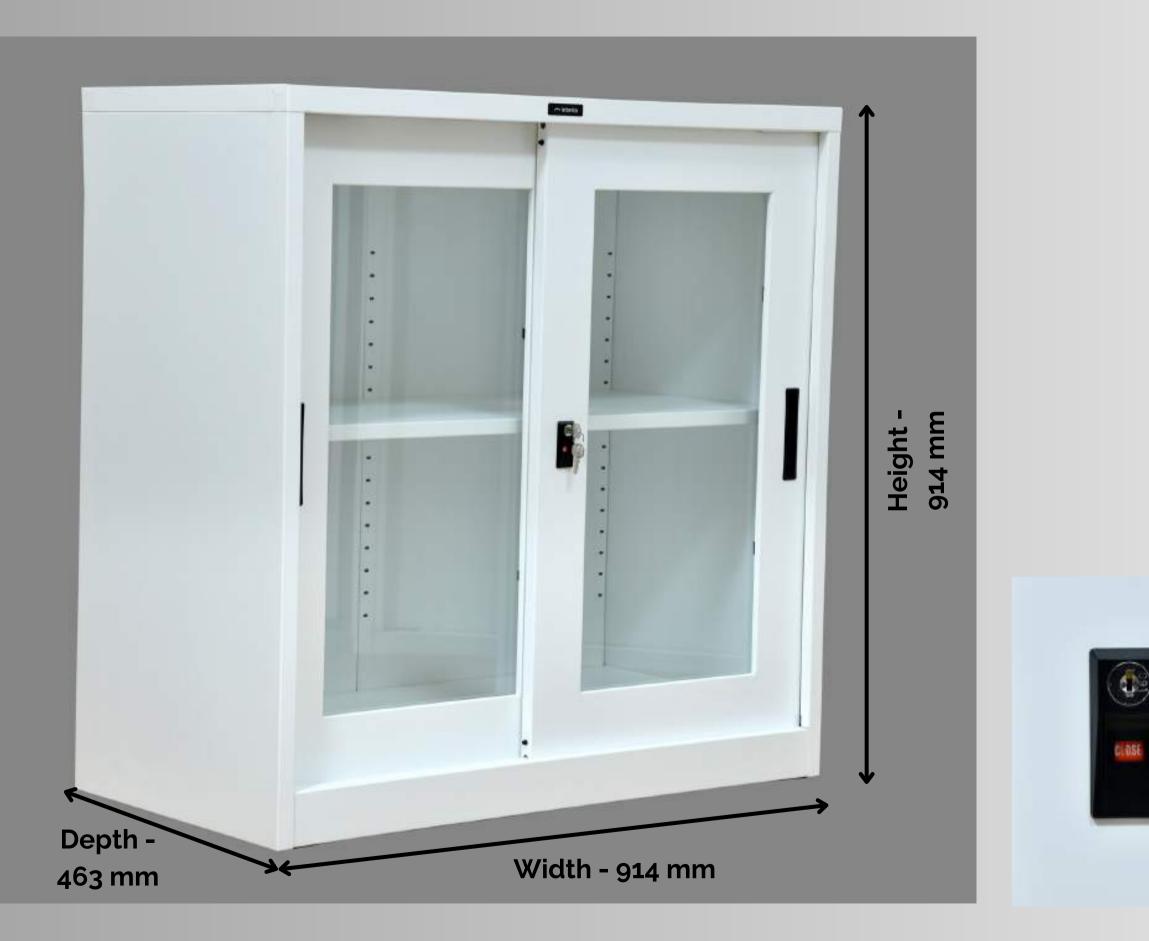

# Half-Height Glass Sliding Door Storage

The half Height Glass Sliding Door Storage is a short Storage unit with sliding glass doors along with the unit having 1 adjustable shelf for storing office essentials.

Item Code: 30161803SD01750 Item Description: Str Half HT Slide Cupboard Shutter Colour: Traffic White Body Colour: Traffic White

# Adjustable Shelving: The cupboard features a single adjustable shelf for customized storage of office essentials.

- Transparent Accessibility: The Glass Doors promotes visibility and makes it easy to locate and retrieve items.
- Secure Lock: The unit comes with a single point locking mechanism.
- Lock Provision: The door comes with a hook type lock.