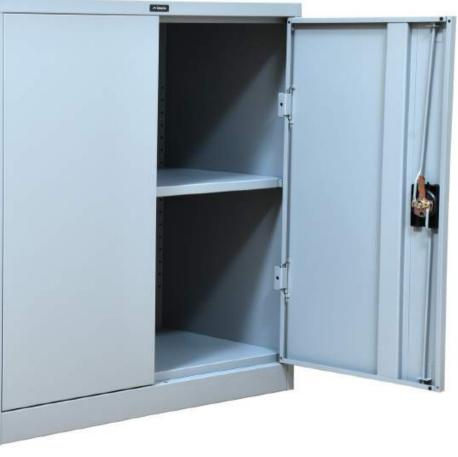

# Full Height Swing Door Storage

Item Code: 30161803SD01746 Item Description: Str Full HT Metal Cupboard Shutter Colour: Traffic White **Body Colour: Traffic White** 

The Full Height Swing Door Cupboard is an Office Storage unit with 4 adjustable shelves appropriate for storing files and essential documents that require frequent access.

- Adjustable Shelving: Customized storage of office essentials is made possible by the adjustable shelves in the cupboard.
- Secure Cam Lock: The storage unit is equipped with a 3-point locking system to ensure the utmost safety of documents.
- Efficient Hinge Operation: The doors are equipped with smooth hinges that facilitate convenient usage of the storage door.
- Recessed Handle/Lock
  Provision: Providing both locking and handling functionality, the lock serves as a reliable grip for accessing the door.

Secured Lock Cum Handle

**4-Adjustable Shelves** 