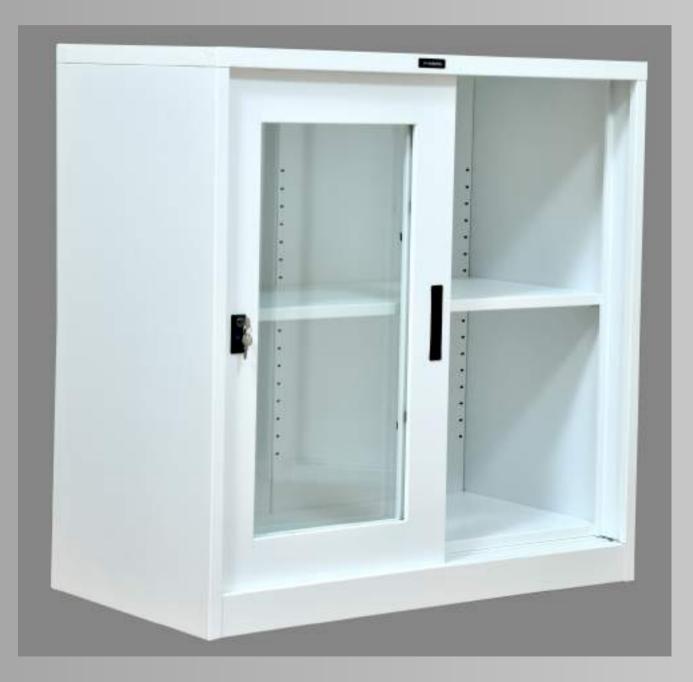

# Half-Height Glass Sliding Door Storage

The half Height Glass Sliding Door Storage is a short Storage unit with sliding glass doors along with the unit having 1 adjustable shelf for storing office essentials.

Item Code: 30161803SD01750 Item Description: Str Half HT Slide Cupboard Shutter Colour: Traffic White Body Colour: Traffic White

# Adjustable Shelving: The cupboard features a single adjustable shelf for customized storage of office essentials.

- Transparent Accessibility: The Glass Doors promotes visibility and makes it easy to locate and retrieve items.
- Secure Lock: The unit comes with a single point locking mechanism.
- Lock Provision: The door comes with a hook type lock.