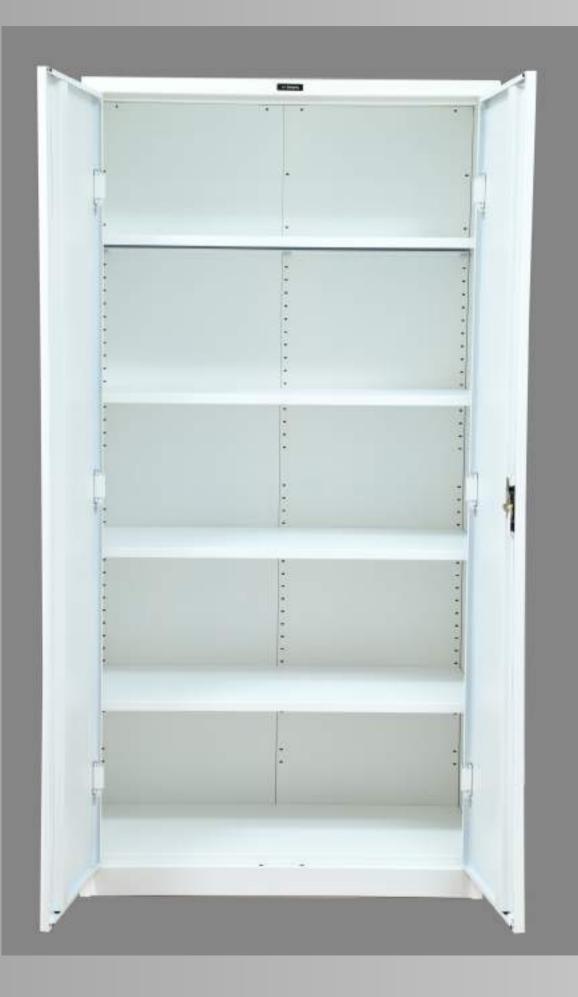

# Full Height Swing Door Storage

Item Code: 30161803SD01746 Item Description: Str Full HT Metal Cupboard Shutter Colour: Traffic White **Body Colour: Traffic White** 

The Full Height Swing Door Cupboard is an Office Storage unit with 4 adjustable shelves appropriate for storing files and essential documents that require frequent access.

- Adjustable Shelving: Customized storage of office essentials is made possible by the adjustable shelves in the cupboard.
- Secure Cam Lock: The storage unit is equipped with a 3-point locking system to ensure the utmost safety of documents.
- Efficient Hinge Operation: The doors are equipped with smooth hinges that facilitate convenient usage of the storage door.
- Recessed Handle/Lock
  Provision: Providing both locking and handling functionality, the lock serves as a reliable grip for accessing the door.

Secured Lock Cum Handle

**4-Adjustable Shelves** 