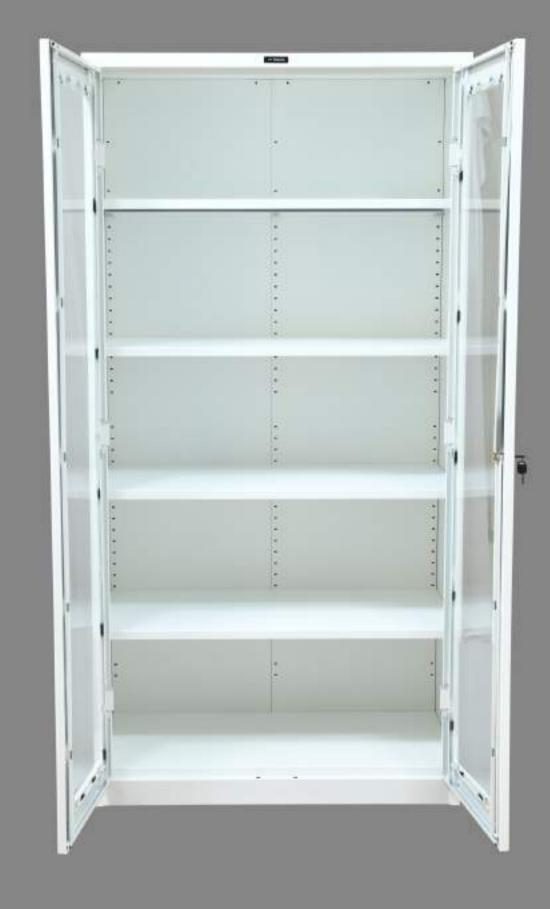

# Full Height Glass Swing Door Storage

The Full Height Glass Swing Door Cupboard is an Office Storage unit with Glass Doors & 4 adjustable shelves appropriate for displaying files and other documents that require frequent access.

Item Code: 30161803SD01747 Item Description: Str Full HT Glass Cupboard Shutter Colour: Traffic White Body Colour: Traffic White

- Adjustable Shelving: Customized storage of office essentials is made possible by the adjustable shelves in the cupboard.
- Secure Cam Lock: The storage unit is equipped with a 3-point locking system to ensure the utmost safety of documents.
- Efficient Hinge Operation: The doors are equipped with smooth hinges that facilitate convenient usage of the storage door.
- Recessed Handle/Lock
  Provision: Providing both locking and handling functionality, the lock serves as a reliable grip for accessing the door.

463 mm

Secured Lock Cum Handle

Adjustable Shelves