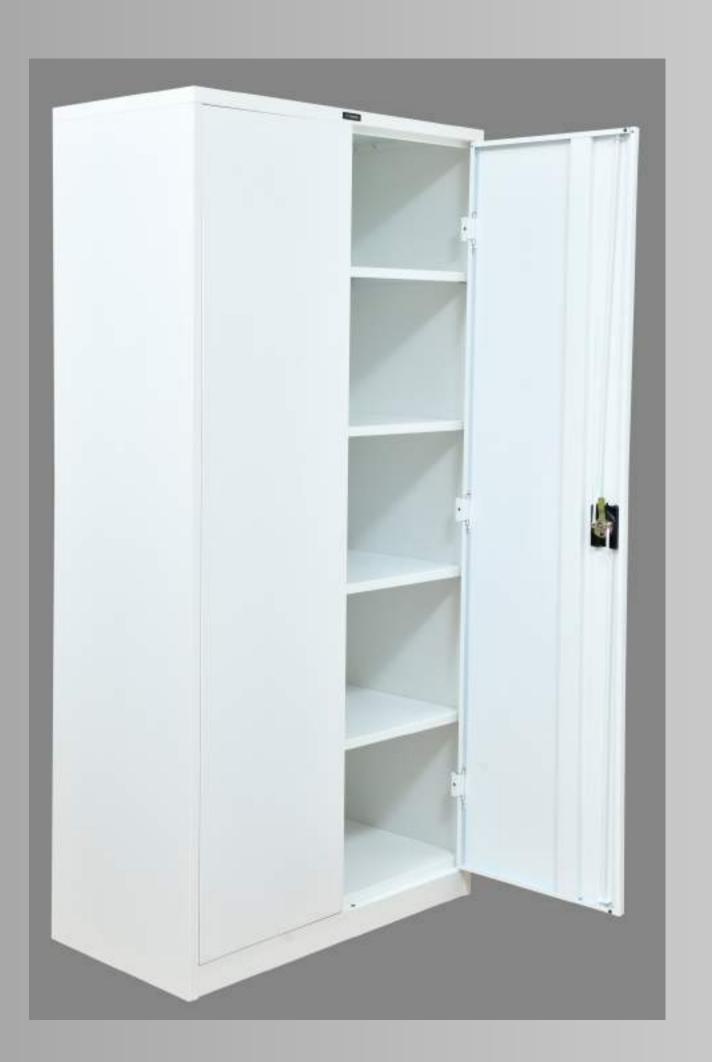

# Full Height Swing Door Storage

Item Code: 30161803SD01746 Item Description: Str Full HT Metal Cupboard Shutter Colour: Traffic White **Body Colour: Traffic White** 

The Full Height Swing Door Cupboard is an Office Storage unit with 4 adjustable shelves appropriate for storing files and essential documents that require frequent access.

- Adjustable Shelving: Customized storage of office essentials is made possible by the adjustable shelves in the cupboard.
- Secure Cam Lock: The storage unit is equipped with a 3-point locking system to ensure the utmost safety of documents.
- Efficient Hinge Operation: The doors are equipped with smooth hinges that facilitate convenient usage of the storage door.
- Recessed Handle/Lock
  Provision: Providing both locking and handling functionality, the lock serves as a reliable grip for accessing the door.

Secured Lock Cum Handle

**4-Adjustable Shelves** 