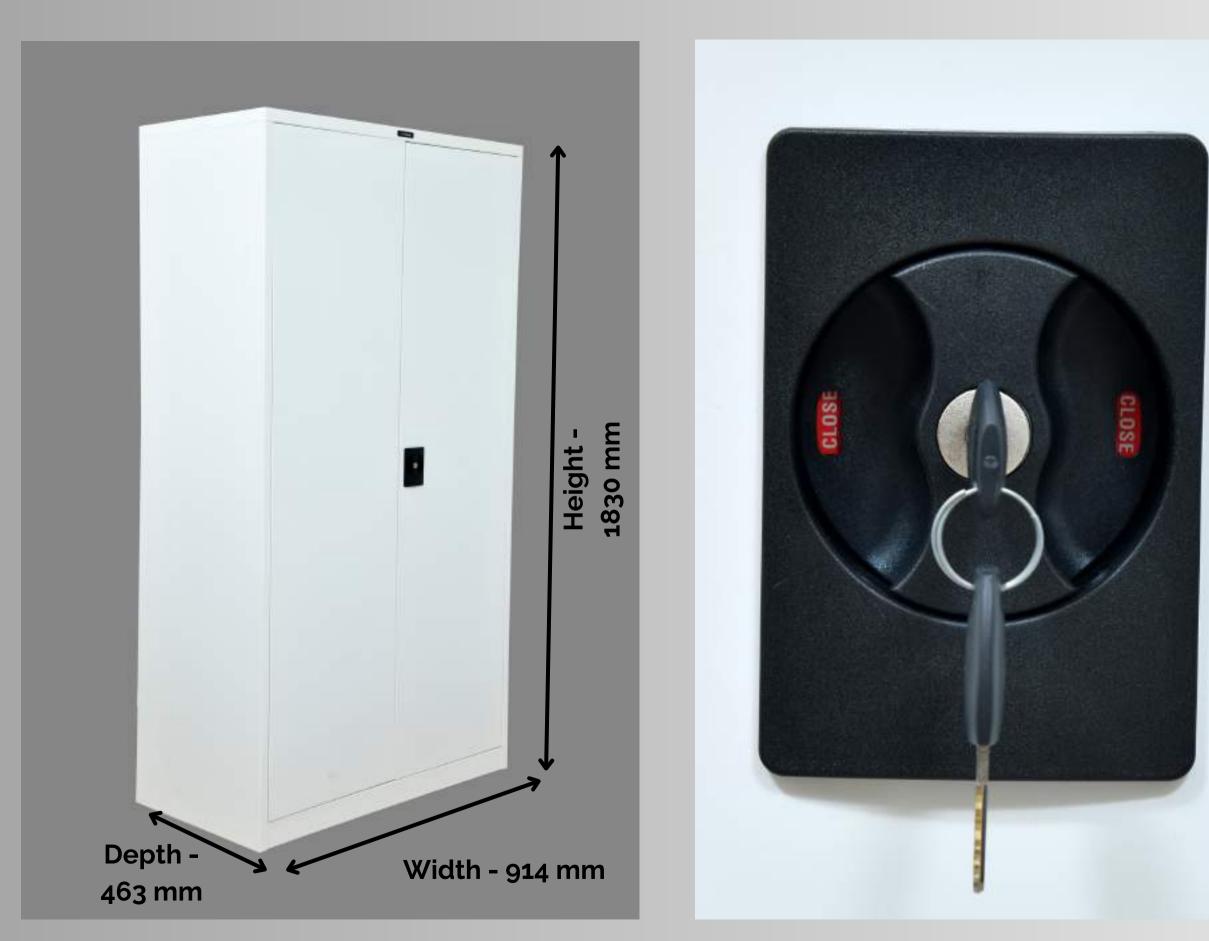

# Full Height Swing Door Storage

Item Code: 30161803SD01746 Item Description: Str Full HT Metal Cupboard Shutter Colour: Traffic White **Body Colour: Traffic White** 

The Full Height Swing Door Cupboard is an Office Storage unit with 4 adjustable shelves appropriate for storing files and essential documents that require frequent access.

- Adjustable Shelving: Customized storage of office essentials is made possible by the adjustable shelves in the cupboard.
- Secure Cam Lock: The storage unit is equipped with a 3-point locking system to ensure the utmost safety of documents.
- Efficient Hinge Operation: The doors are equipped with smooth hinges that facilitate convenient usage of the storage door.
- Recessed Handle/Lock
  Provision: Providing both locking and handling functionality, the lock serves as a reliable grip for accessing the door.

Secured Lock Cum Handle

**4-Adjustable Shelves** 