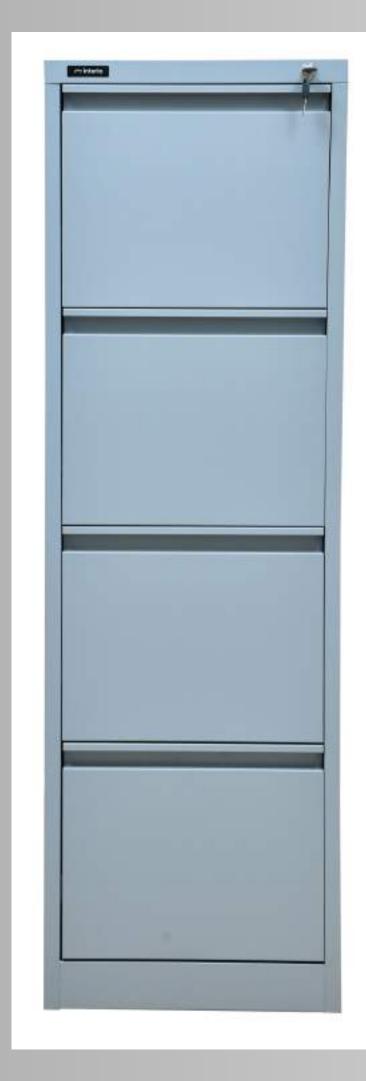

# Vertical Filing Cabinet (VFC)- 4

The Vertical Filing Cabinet comes with 4 Drawers and a Central Cam Lock for user safety. It features Anti tilt design that allows access to one drawer at a time. The Cabinet is suitable to store A4 size files.

#### Item Code: 56101702SD01008 Item Description: 4 Dr VFC 620x1200 Metal KD **Shutter Colour: Telegrey-2 Body Colour: Telegrey-2**

• Anti Rebound Mechanism: The

drawers are engineered to stay securely closed after being pushed in, preventing unintentional opening.