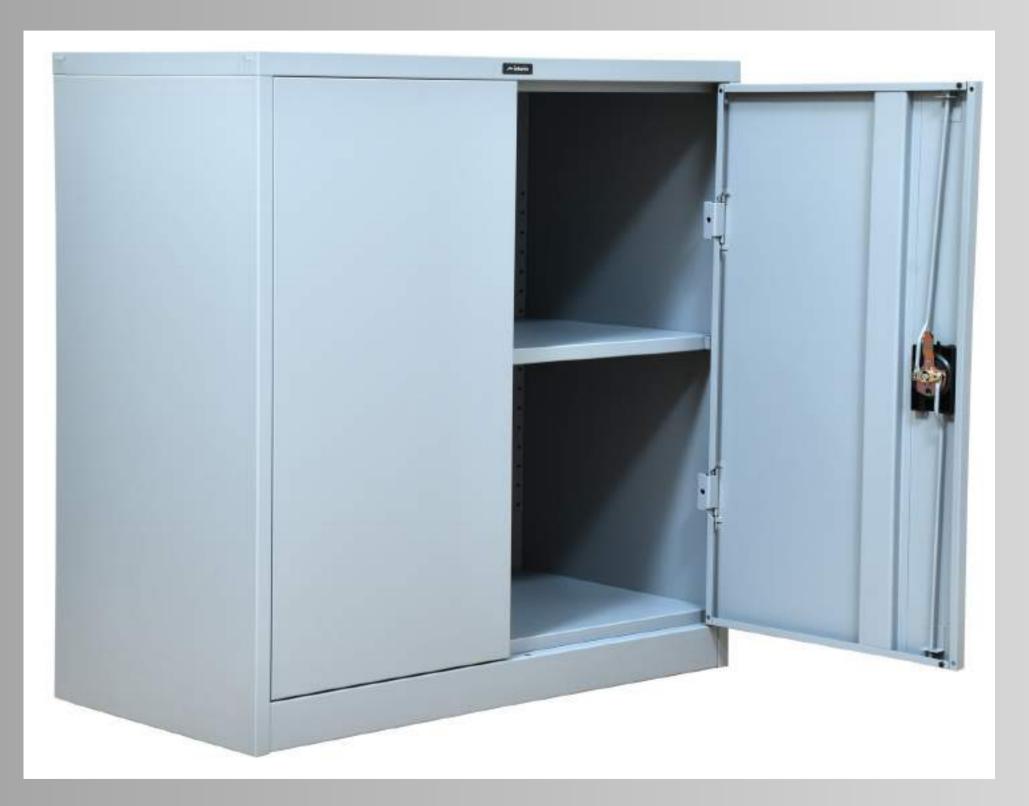

#### Half-Height Swing Door Storage

The Half-Height Swing Door is an Office Storage unit with 1 adjustable shelf.

- Adjustable Shelf: Featuring a lone adjustable shelf, the cupboard offers the flexibility to personalize storage according to the specific demands of office essentials.
- Secure Cam Lock: The unit comes with 3-point locking that ensures maximum safety of the Documents.
- Recessed Handle/Lock
  Provision: The Lock acts as a Handle, providing convenient grip for door access.

#### Secured Lock Cum Handle

Adjustable Shelf