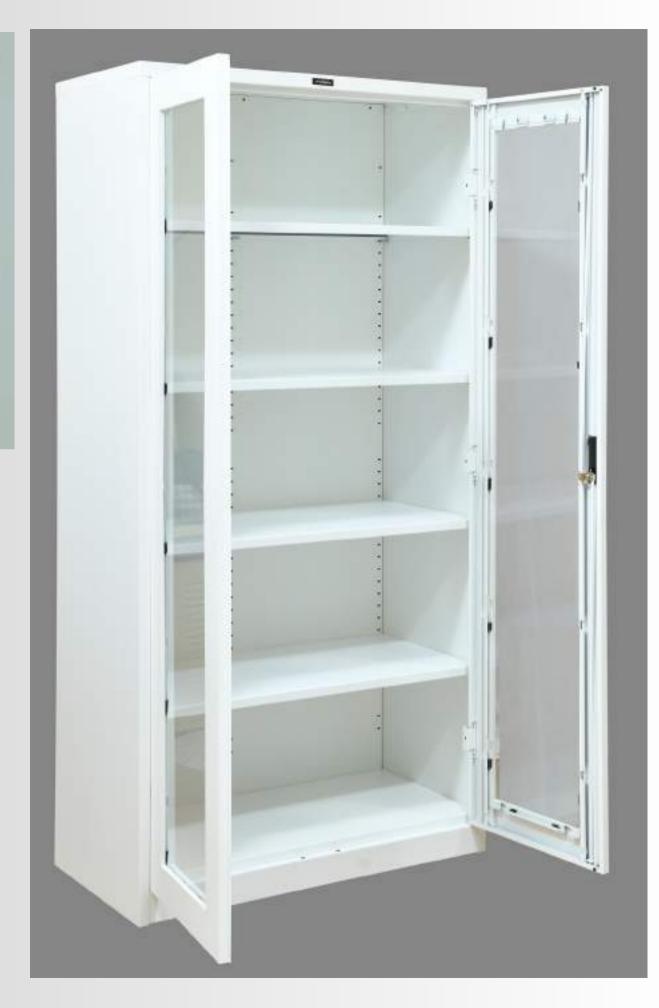

# Full Height Glass Swing Door Storage

The Full Height Glass Swing Door Cupboard is an Office Storage unit with Glass Doors & 4 adjustable shelves appropriate for displaying files and other documents that require frequent access.

Item Code: 30161803SD01747 Item Description: Str Full HT Glass Cupboard Shutter Colour: Traffic White Body Colour: Traffic White

- Adjustable Shelving: Customized storage of office essentials is made possible by the adjustable shelves in the cupboard.
- Secure Cam Lock: The storage unit is equipped with a 3-point locking system to ensure the utmost safety of documents.
- Efficient Hinge Operation: The doors are equipped with smooth hinges that facilitate convenient usage of the storage door.
- Recessed Handle/Lock
  Provision: Providing both locking and handling functionality, the lock serves as a reliable grip for accessing the door.