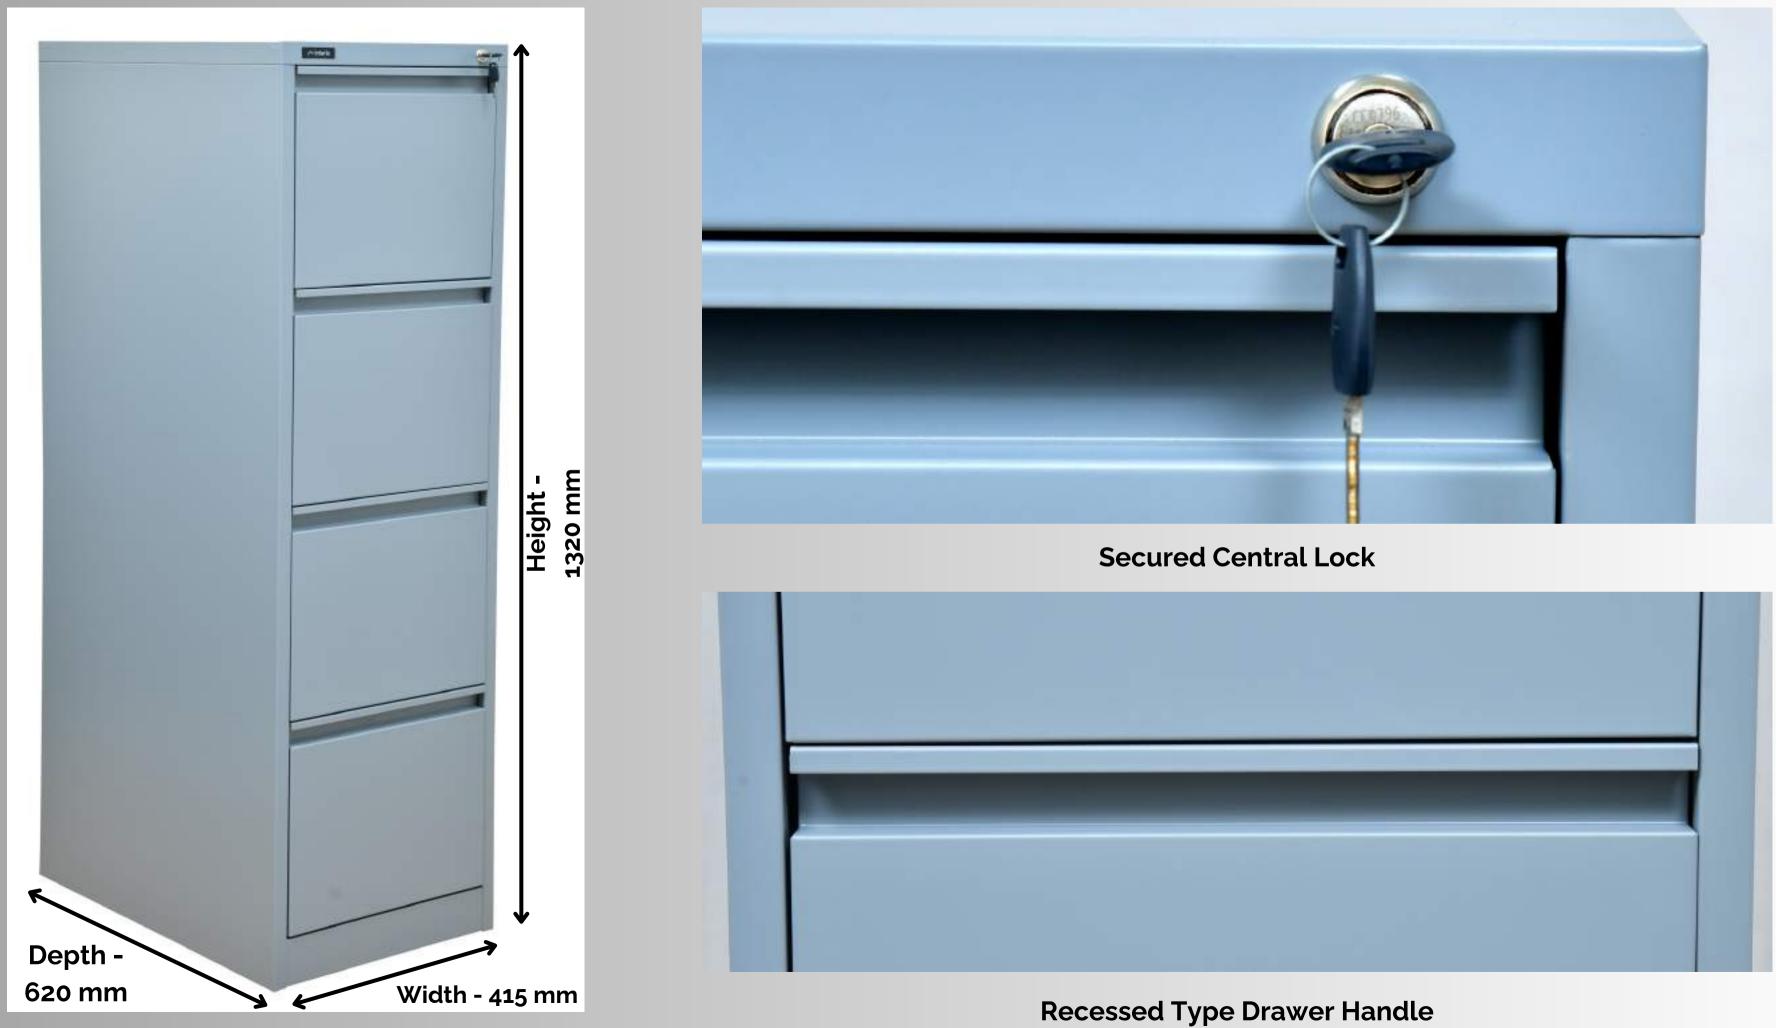

# Vertical Filing Cabinet (VFC)- 4

The Vertical Filing Cabinet comes with 4 Drawers and a Central Cam Lock for user safety. It features Anti tilt design that allows access to one drawer at a time. The Cabinet is suitable to store A4 size files.

#### Item Code: 56101702SD01008 Item Description: 4 Dr VFC 620x1200 Metal KD **Shutter Colour: Telegrey-2 Body Colour: Telegrey-2**

• Anti Rebound Mechanism: The

drawers are engineered to stay securely closed after being pushed in, preventing unintentional opening.

- Secure Central Cam Lock: The unit comes with a central cam locking that ensures maximum safety for all the drawers.
- Recessed Handle: Each drawer in the unit is equipped with a recessed drawer handle, providing convenience and ease of use.