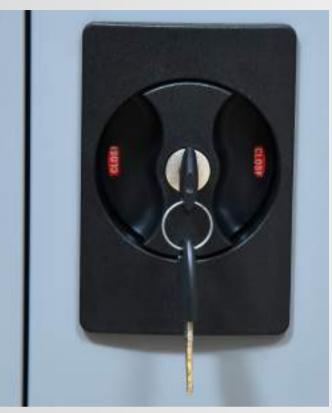

- Adjustable Shelving: Customized storage of office essentials is made possible by the adjustable shelves in the cupboard.
- Secure Cam Lock: The storage unit is equipped with a 3-point locking system to ensure the utmost safety of documents.
- Efficient Hinge Operation: The doors are equipped with smooth hinges that facilitate convenient usage of the storage door.
- Recessed Handle/Lock
  Provision: Providing both locking and handling functionality, the lock serves as a reliable grip for accessing the door.

Secured Lock Cum Handle

**4-Adjustable Shelves** 