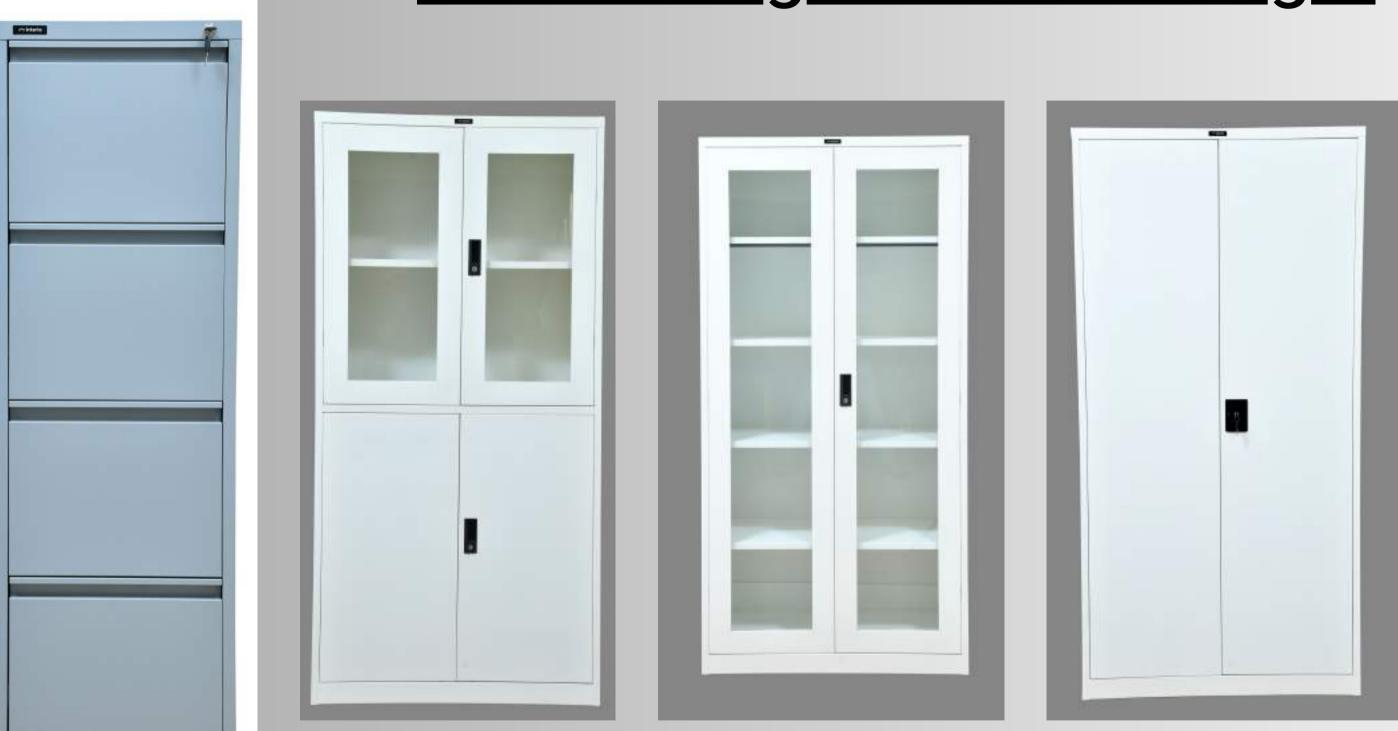

VFC-4

Full Height Half Glass + Half Steel Swing Door Storage

Full Height Glass Swing Door Storage Full Height Swing Door Storage

#### Half-height Swing Door Storage

Half-Height Glass Sliding Door Storage