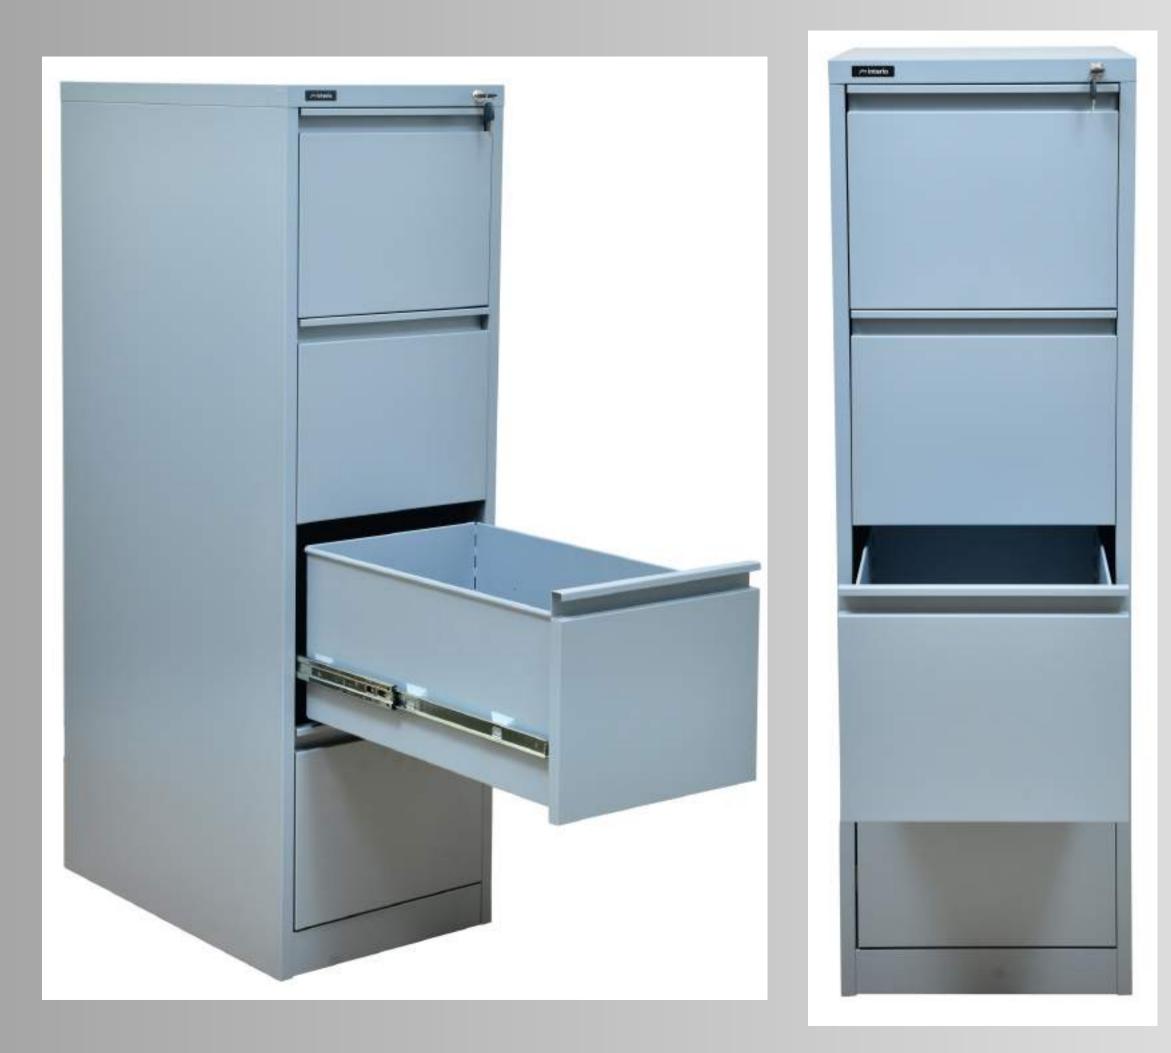

# Vertical Filing Cabinet (VFC)- 4

The Vertical Filing Cabinet comes with 4 Drawers and a Central Cam Lock for user safety. It features Anti tilt design that allows access to one drawer at a time. The Cabinet is suitable to store A4 size files.

#### Item Code: 56101702SD01008 Item Description: 4 Dr VFC 620x1200 Metal KD **Shutter Colour: Telegrey-2 Body Colour: Telegrey-2**

• Anti Rebound Mechanism: The

drawers are engineered to stay securely closed after being pushed in, preventing unintentional opening.

- Secure Central Cam Lock: The unit comes with a central cam locking that ensures maximum safety for all the drawers.
- Recessed Handle: Each drawer in the unit is equipped with a recessed drawer handle, providing convenience and ease of use.