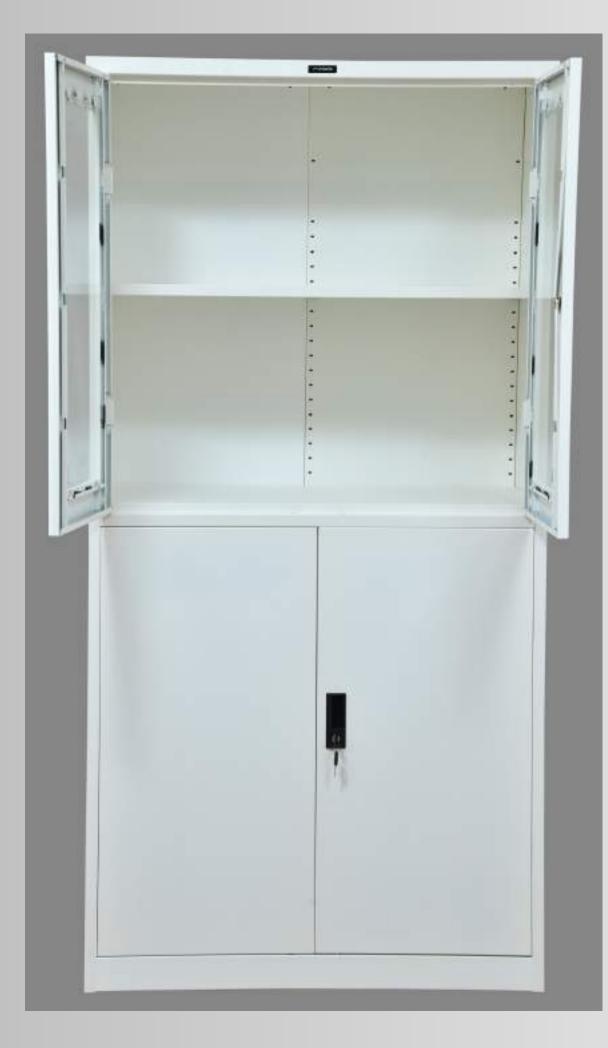

# Full Height Glass Swing Door Storage

The Full Height Glass Swing Door Cupboard is an Office Storage unit with Glass Doors & 4 adjustable shelves appropriate for displaying files and other documents that require frequent access.

Item Code: 30161803SD01747 Item Description: Str Full HT Glass Cupboard Shutter Colour: Traffic White Body Colour: Traffic White

- Adjustable Shelving: Customized storage of office essentials is made possible by the adjustable shelves in the cupboard.
- Secure Cam Lock: The storage unit is equipped with a 3-point locking system to ensure the utmost safety of documents.
- Efficient Hinge Operation: The doors are equipped with smooth hinges that facilitate convenient usage of the storage door.
- Recessed Handle/Lock
  Provision: Providing both locking and handling functionality, the lock serves as a reliable grip for accessing the door.