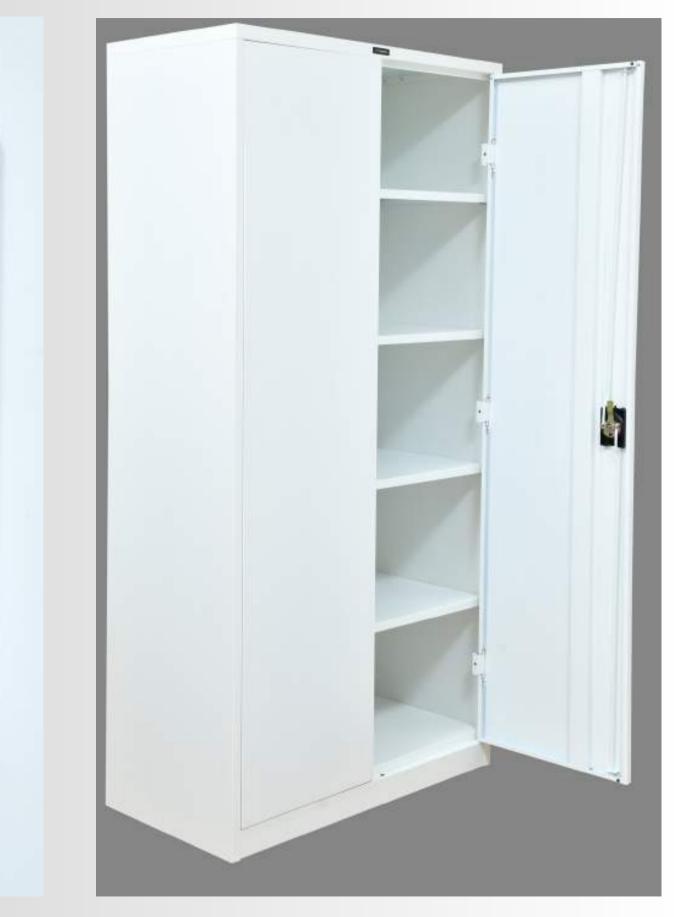

# Full Height Swing Door Storage

Item Code: 30161803SD01746 Item Description: Str Full HT Metal Cupboard Shutter Colour: Traffic White **Body Colour: Traffic White** 

The Full Height Swing Door Cupboard is an Office Storage unit with 4 adjustable shelves appropriate for storing files and essential documents that require frequent access.

- Adjustable Shelving: Customized storage of office essentials is made possible by the adjustable shelves in the cupboard.
- Secure Cam Lock: The storage unit is equipped with a 3-point locking system to ensure the utmost safety of documents.
- Efficient Hinge Operation: The doors are equipped with smooth hinges that facilitate convenient usage of the storage door.
- Recessed Handle/Lock
  Provision: Providing both locking and handling functionality, the lock serves as a reliable grip for accessing the door.

Secured Lock Cum Handle

**4-Adjustable Shelves** 