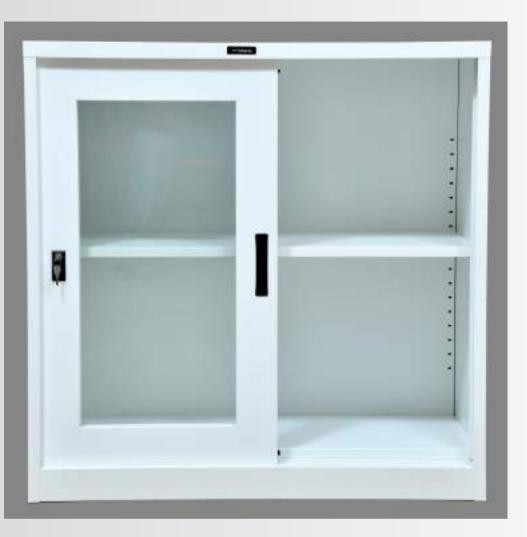

# Half-Height Glass Sliding Door Storage

The half Height Glass Sliding Door Storage is a short Storage unit with sliding glass doors along with the unit having 1 adjustable shelf for storing office essentials.

# Adjustable Shelving: The cupboard features a single adjustable shelf for customized storage of office essentials.

- Transparent Accessibility: The Glass Doors promotes visibility and makes it easy to locate and retrieve items.
- Secure Lock: The unit comes with a single point locking mechanism.
- Lock Provision: The door comes with a hook type lock.