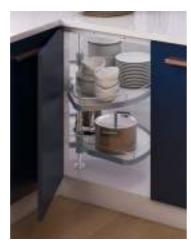

#### **Corner Units**

Cargoman
Dimensions: 1000mm

44

**Edge Corner Unit** 

gory interio

**Crescent Corner Unit** 

#### **Corner Solutions**

good interio

**Swivel Corner** 

**Edge Corner** 

Crescent Corner

goon interio Kitchen / Appliances Kitchen / Appliances