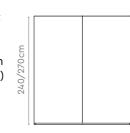

a Inline is ideal for narrow spaces. It's perfectly flushed co-planar doors leave no gaps on the top or the bottom and provide easy access to large compartments.



56



#### **Shutter Types**

Full Height Shutter (Available in 2400mm & 2700mm)



#### **Variations**

Carcase Option 1



Carcase Option 2



good interio

Carcase Option 1+ OHU 30mm



Carcase Option 2 + OHU 60mm



#### Accessories

Dresser Kit

















**5** Sets of hooks

3 Shelves

### Wingline Sliding Wardrobe

#### **Features**

With its panorama effect doors, Ardra Wingline gives you a clear view and easy reach of your belongings. Pair it with a hinged door and overhead storage to optimise your space vertically and horizontally.





#### **Shutter Types**

Full Height Shutter (Available in 2400mm & 2700mm)



#### **Variations**

Carcase Option 1



Carcase Option 2



Split Shutter (Available in 3000mm)



Carcase Option 1+ OHU 300mm (Available in Carcase Option 2)



Carcase Option 2 + OHU 60mm (Available in Carcase Option 1)



#### Accessories









2 Utility Pull Out

**3** Hanging Rail with LED



Pull out mirror

4 Shoe Rail

### **Ardra Neo Sliding Door**

#### **Features**

In addition to being optimised for large or narrow spaces, Ardra Neo comes with built-in lockers and drawers with locks. You can choose from various finishing options for the carcase and the fronts.



58



gory interio

#### Ardra Neo 2400h



Ardra Neo 1970h



214cm

214cm

**Internal Features** 



Ample hanging space.



3 Lockers in both compartments.



2 Drawers with locks.



Add on lights from Ardra