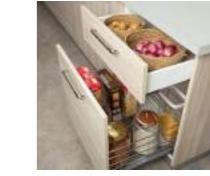

#### **Drawers and Pull Outs**

Kitchen / Accessories

Cooking Kit
Dimensions: 450mm, 500mm,
600mm, and 900mm

**Thali Kit**Dimensions: 450mm, 500mm, and 600mm

Multi-Utility Kit Dimensions: 450mm

**Dish Kit**Dimensions: 450mm, 500mm, and 600mm

**Grocery Kit**Dimensions: 450mm,
500mm, and 600mm

Bottle Pull Out Kit
Dimensions: 200mm and 300mm

Utensil Kit
Dimensions: 600mm,
800mm, and 900mm

**Tall Pantry Unit**Dimensions: 450mm