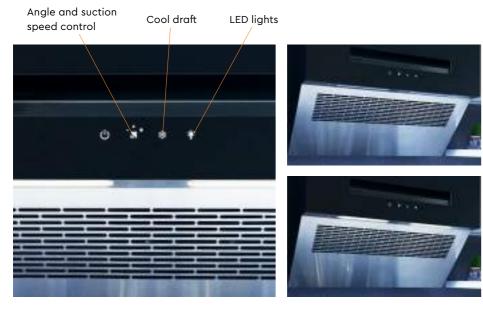

### **Neo Smart Chimney**

**Features** 

Godrej Interio Neo Smart Chimney has a unique design with a flushed look and specialised cool draft function that comforts you while working in the kitchen. With various controllable functions, you can now have an enhanced, pleasant experience of working in a kitchen in all conditions.

#### Control **Functions**

- Baffle Filters
- Reduced Noise
- Autoclean Feature
- Tested for Superior Safety (IEC 60335) & EMC standards