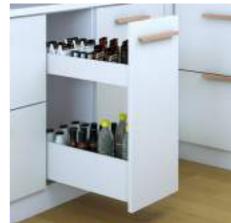

**Grocery Kit**Dimensions: 450mm,
500mm, and 600mm

Bottle Pull Out Kit
Dimensions: 200mm and 300mm

Utensil Kit
Dimensions: 600mm,
800mm, and 900mm

**Tall Pantry Unit**Dimensions: 450mm