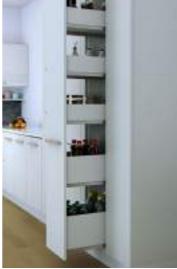

### Dense Larder A single unit, with

A single unit, with drawers at the bottom level and a choice of shelves/internal drawers above.
Perfect to store utensils, groceries, and other items.

#### **Pull Outs**

Tranquil Pull Out

**Utility Pull Out** 

Soft Closing Wire Pull Out

**Hettich Soft Closing Pull Out** 

Tall Narrow Pull Out

Tranquil Tall Narrow Pull Out

. Swive