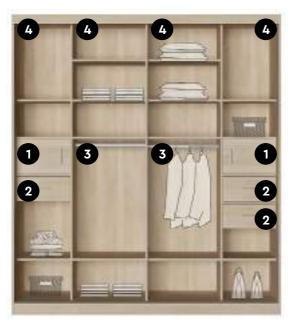

#### **Kitchen Zoning**

As kitchens cater to a variety of users, zoning them makes working easier and organising it simpler. A kitchen comprises three major zones – the Cooking Zone, the Cleaning Zone, and the Storage Zone. Together, they form the Kitchen Work Triangle.

3 Cooking Zone

#### The Kitchen Work Triangle

The primary tasks in a home kitchen are carried out between the cooktop, the sink, and the refrigerator. These three points, and the imaginary lines connecting them, make up the Kitchen Work Triangle.

By ensuring that these three elements are close (but not too close) to one another, the Kitchen Work Triangle cuts down on wasted steps and makes the kitchen easy and efficient to use.

#### The 26 Feet Rule

For maximum efficiency, the perimeter of the Kitchen Work Triangle has to be 12 feet minimum, and 26 feet maximum.

Perimeter
12 feet < **A** + **B** + **G** < 26 feet