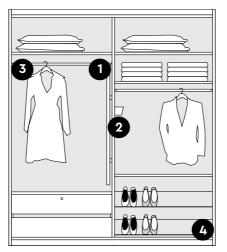

#### Accessories

2 Utility Pull Out

**3** Hanging Rail with LED

Pull out mirror

4 Shoe Rail