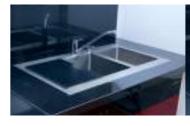

### **Neo Active Sink**

#### **Features**

Godrej Interio Neo Active Sink is a specialized sink unit that hot soaks utensils, making washing utensils easy and comfortable for you. The Neo Active Sink automatically rinses and drains out the dirty water, and refills with fresh water. It has an easy-to-use electronic touch interface.

**Dual Sink** 

**Hot Water Soaking** 

**Automatic Overflow** 

goon interio

Active Sink Veggie Sink

Using the Neo Active Sink

Stack the plates and dump other utensils in the main active sink.

Step 2