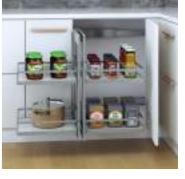

#### **Drawers and Pull Outs**

Kitchen / Accessories

Cooking Kit
Dimensions: 450mm, 500mm,
600mm, and 900mm

**Thali Kit**Dimensions: 450mm, 500mm, and 600mm

Multi-Utility Kit Dimensions: 450mm

**Dish Kit**Dimensions: 450mm, 500mm, and 600mm

**Grocery Kit**Dimensions: 450mm,
500mm, and 600mm

Bottle Pull Out Kit
Dimensions: 200mm and 300mm

Utensil Kit
Dimensions: 600mm,
800mm, and 900mm

**Tall Pantry Unit**Dimensions: 450mm