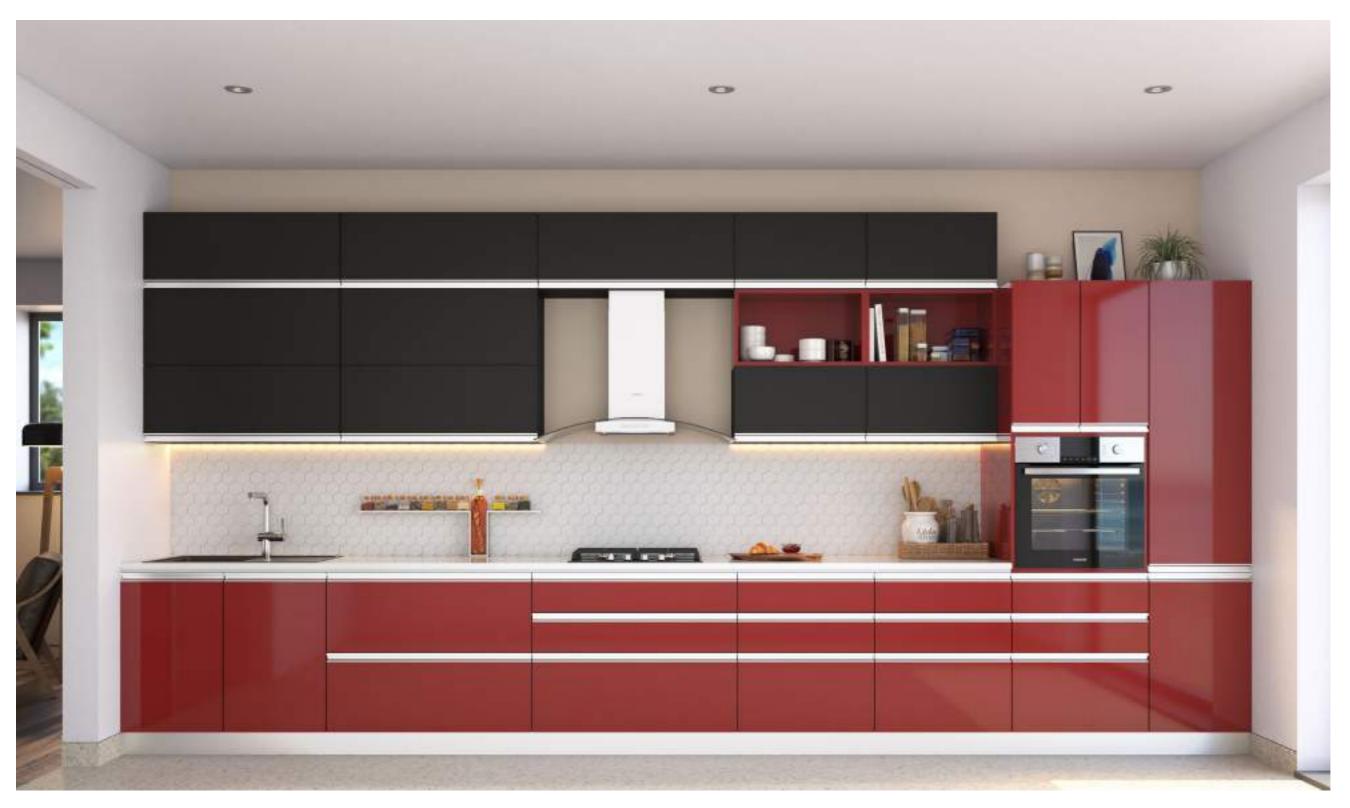

## Our Range

Our aim is to design kitchens that are not only comfortable for cooking but look great and can stand Indian cooking conditions for long. Explore our wide variety of kitchen ranges and personalize your kitchen to suit your style.

#### Features

The raw contemporary wooden appeal of Willow Wok borrows from its wooden cabinets and its Boiling Waterproof Marine Ply that can weather dry and wet conditions, and temperature variations. Finished with high-precision factory-finish laminates, Willow Wok is ideal for Indian cooking in a modern setting.