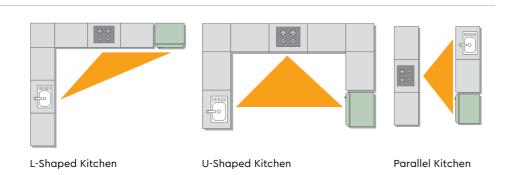

### **Kitchen Types**

Your kitchen is the heart of your home. A thoughtfully planned kitchen uses ergonomics to boost wellbeing, and cuts down on wasted steps, reducing the overall cook time. All this, while also looking beautiful. With years of experience in kitchen planning & design, Godrej Interio suggests layouts that are well suited to your key functions, your aesthetic choices, and the overall kitchen space.

**U-Shaped Kitchens** 

**L-Shaped Kitchens** 

**Parallel Kitchens** 

Peninsula Kitchens

**Island Kitchens** 

Kitchen / Kitchen Basics

goog interio