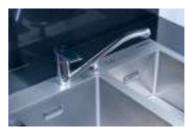

### **Neo Active Sink**

#### **Features**

Godrej Interio Neo Active Sink is a specialized sink unit that hot soaks utensils, making washing utensils easy and comfortable for you. The Neo Active Sink automatically rinses and drains out the dirty water, and refills with fresh water. It has an easy-to-use electronic touch interface.

**Dual Sink** 

**Hot Water Soaking** 

**Automatic Overflow** 

goon interio

Active Sink Veggie Sink

Using the Neo Active Sink

Stack the plates and dump other utensils in the main active sink.

Step 2