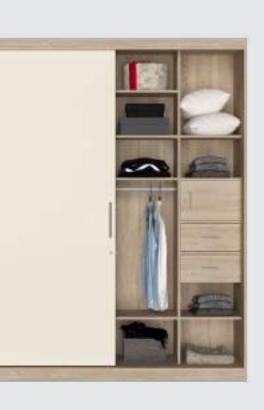

### **Ardra Neo Sliding Door**

#### **Features**

In addition to being optimised for large or narrow spaces, Ardra Neo comes with built-in lockers and drawers with locks. You can choose from various finishing options for the carcase and the fronts.

#### Ardra Neo 2400h

Ardra Neo 1970h

214cm

214cm

**Internal Features** 

Ample hanging space.

3 Lockers in both compartments.

2 Drawers with locks.