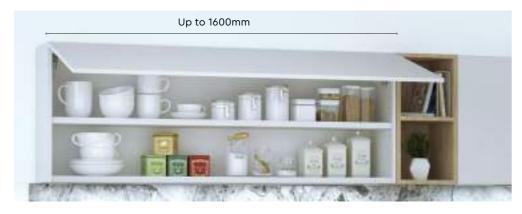

#### Wide Full Height Lift Ups

Access wall storage of up-to 1600mm width with a single front that effortlessly lifts up.