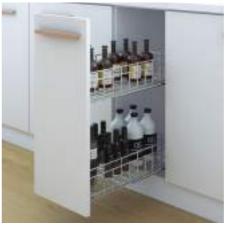

**Grocery Kit**Dimensions: 450mm,
500mm, and 600mm

Bottle Pull Out Kit
Dimensions: 200mm and 300mm

Utensil Kit
Dimensions: 600mm,
800mm, and 900mm

**Tall Pantry Unit**Dimensions: 450mm