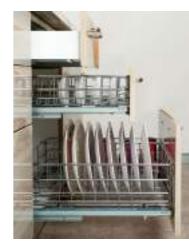

#### **Drawers and Pull Outs**

Kitchen / Accessories

Cooking Kit
Dimensions: 450mm, 500mm,
600mm, and 900mm

**Thali Kit**Dimensions: 450mm, 500mm, and 600mm

Multi-Utility Kit Dimensions: 450mm

**Dish Kit**Dimensions: 450mm, 500mm, and 600mm

**Grocery Kit**Dimensions: 450mm,
500mm, and 600mm

Bottle Pull Out Kit
Dimensions: 200mm and 300mm

Utensil Kit
Dimensions: 600mm,
800mm, and 900mm

**Tall Pantry Unit**Dimensions: 450mm