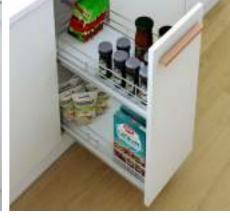

#### **Drawers and Pull Outs**

Kitchen / Accessories

Cooking Kit
Dimensions: 450mm, 500mm,
600mm, and 900mm

**Thali Kit**Dimensions: 450mm, 500mm, and 600mm

Multi-Utility Kit Dimensions: 450mm

**Dish Kit**Dimensions: 450mm, 500mm, and 600mm

**Grocery Kit**Dimensions: 450mm,
500mm, and 600mm

Bottle Pull Out Kit
Dimensions: 200mm and 300mm

Utensil Kit
Dimensions: 600mm,
800mm, and 900mm

**Tall Pantry Unit**Dimensions: 450mm