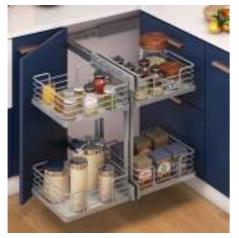

#### **Corner Units**

Cargoman
Dimensions: 1000mm

44

**Edge Corner Unit** 

gory interio

**Crescent Corner Unit** 

#### **Corner Solutions**

good interio

**Swivel Corner** 

**Edge Corner** 

Crescent Corner

goon interio Kitchen / Appliances Kitchen / Appliances