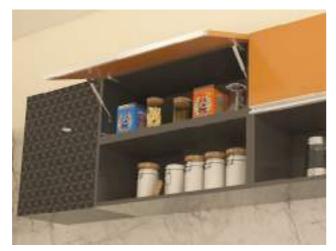

#### **Wall Units**

Bi-fold Lift Up

Single Lift Up

Spick and Span Cutlery Dividers

Spick and Span Pots and Pan Organisers

Glass and Plates Unit

Cleanup Waste Bins for Drawers

Cleano Pull Out Waste Bin