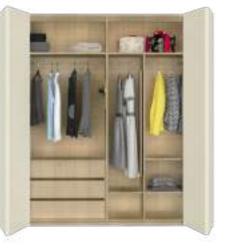

# Ardra Modular Wardrobe Systems

The Ardra Modular Wardrobe systems offer endless customisation possibilities, from shelves and drawers to sliding and folding doors. You can now create a wardrobe that is perfectly tailored to your space and belongings.

Wide Access Helps you store and pick things out with ease.

**High-Gloss Shutters** Adds luxe to your home interiors.

Personalized Can be adapted to your personal requirements.

**Modern Aesthetics** Suits your design taste and sensibility.