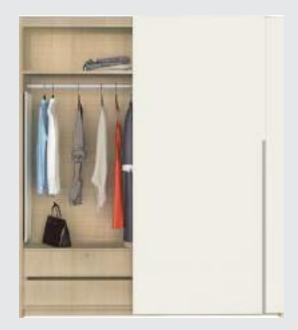

# Ardra Modular Wardrobe Systems

The Ardra Modular Wardrobe systems offer endless customisation possibilities, from shelves and drawers to sliding and folding doors. You can now create a wardrobe that is perfectly tailored to your space and belongings.

No need to compromise on style or functionality, with Ardra.

Wingline Sliding

**Hinged Door** 

Ardra Neo Sliding Door

**Chest of Drawers** 

#### Wingline Sliding

**Inline Sliding** 

**Hinged Door** 

Carcase

**Finishes** 

ARDRA Wardrobe Finishes →Pg 66

**Shutters** 