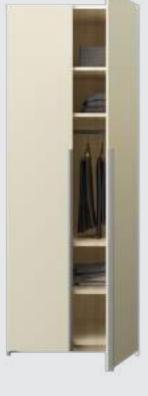

### **Inline Sliding Wardrobe**

#### **Features**

Ardra Inline is ideal for narrow spaces. It's perfectly flushed co-planar doors leave no gaps on the top or the bottom and provide easy access to large compartments.

56

#### **Shutter Types**

Full Height Shutter (Available in 2400mm & 2700mm)