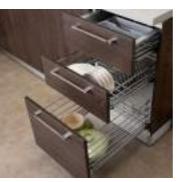

#### **Drawers and Pull Outs**

Kitchen / Accessories

Cooking Kit
Dimensions: 450mm, 500mm,
600mm, and 900mm

**Thali Kit**Dimensions: 450mm, 500mm, and 600mm

Multi-Utility Kit Dimensions: 450mm

**Dish Kit**Dimensions: 450mm, 500mm, and 600mm

**Grocery Kit**Dimensions: 450mm,
500mm, and 600mm

Bottle Pull Out Kit
Dimensions: 200mm and 300mm

Utensil Kit
Dimensions: 600mm,
800mm, and 900mm

**Tall Pantry Unit**Dimensions: 450mm