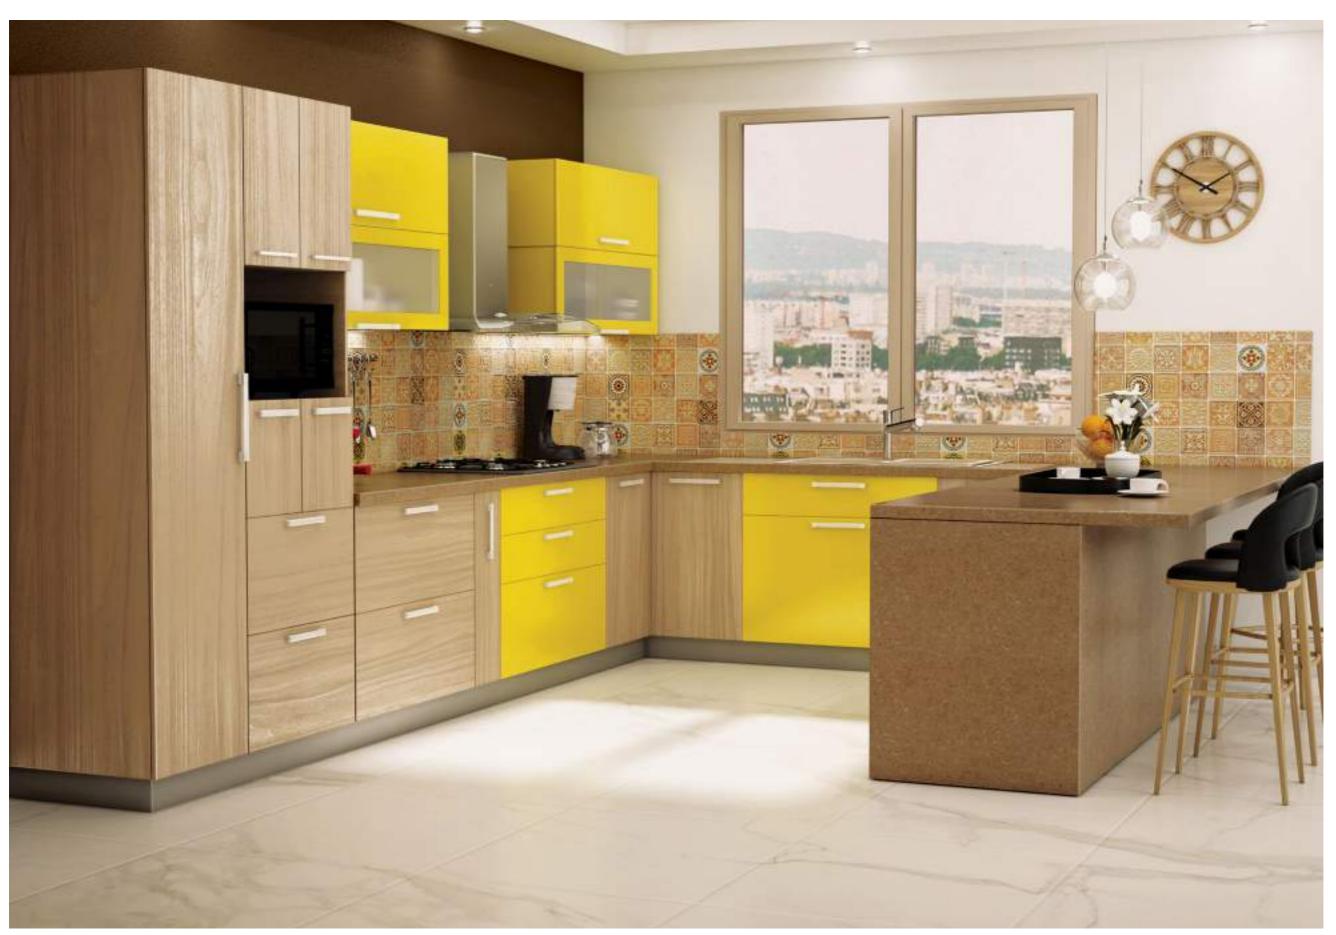

# Get Inspired

Straight Wall Kitchen

Page 18 — 21

U-Shaped

Page 22 — 25

Kitchen

Peninsula Kitchen

Page 26 — 29

There are many different types of modular kitchen layouts to choose from. Choosing the right one can make your cooking space not only more efficient but also enjoyable.

L-Shaped Kitchen

Page 30 — 33

Parallel Kitchen