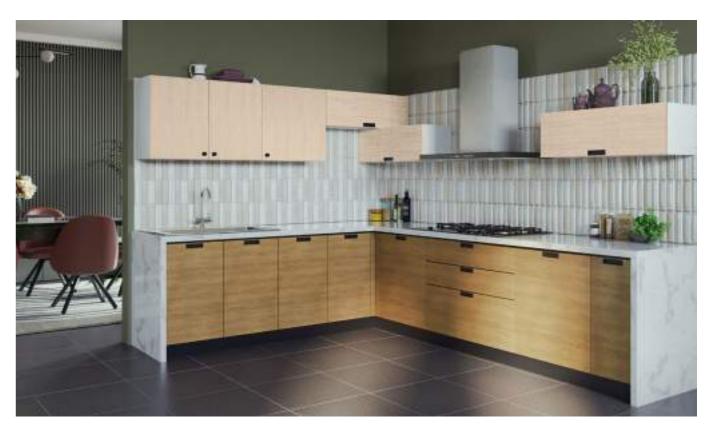

### **Straight Wall Kitchen**

Kitchen type

Straight Wall

Finishes → Pg 61-67

Elegant Marine Ply + PU Range Shutters Tangerine

Accent Back-Printed Glass Shutters ●Illusion