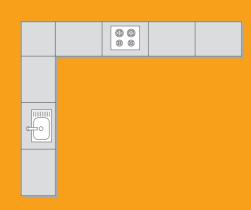

### Peninsula Kitchen

Kitchen type

goog interio

Finishes → Pg 61-67

**Elegant** Marine Ply + PU Range Shutters ○ Zinc Yellow

Weave Synchronized Prelam BWR Shutters Siam Teak

The actual colour may vary slightly. Please visit our nearest store to see a physical sample.

### Peninsula Kitchen

Kitchen type

Peninsula

Finishes → Pg 61-67

Radiant
High Gloss
Acrylic Shutters

Violet

Radiant
High Gloss
Acrylic Shutters
Grey