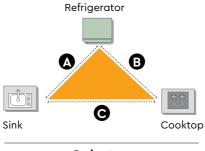

#### **Kitchen Zoning**

As kitchens cater to a variety of users, zoning them makes working easier and organising it simpler. A kitchen comprises three major zones – the Cooking Zone, the Cleaning Zone, and the Storage Zone. Together, they form the Kitchen Work Triangle.

3 Cooking Zone

#### The Kitchen Work Triangle

The primary tasks in a home kitchen are carried out between the cooktop, the sink, and the refrigerator. These three points, and the imaginary lines connecting them, make up the Kitchen Work Triangle.

By ensuring that these three elements are close (but not too close) to one another, the Kitchen Work Triangle cuts down on wasted steps and makes the kitchen easy and efficient to use.

#### The 26 Feet Rule

For maximum efficiency, the perimeter of the Kitchen Work Triangle has to be 12 feet minimum, and 26 feet maximum.

Perimeter
12 feet < **A** + **B** + **G** < 26 feet