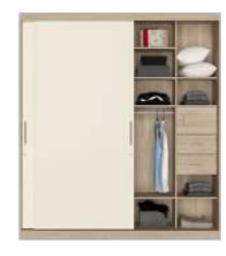

# Ardra Modular Wardrobe Systems

The Ardra Modular Wardrobe systems offer endless customisation possibilities, from shelves and drawers to sliding and folding doors. You can now create a wardrobe that is perfectly tailored to your space and belongings.

No need to compromise on style or functionality, with Ardra.

Wingline Sliding

**Hinged Door** 

Ardra Neo Sliding Door

**Chest of Drawers** 

#### **Features**

With a clean straight-line design, the Ardra Wardrobe gives your space a clutter-free, minimal luxe appeal. Designed to have larger-than-usual proportions, Ardra flaunts large shutters that enclose more storage.

Thanks to its special fittings, the generous door fronts glide past each other or fold with ease. When closed, they again form an even surface.

Modular Transform and upgrade without hassles.

**Marine Ply Carcase** Provides a sturdy storage solution.

Wide Access Helps you store and pick things out with ease.

**High-Gloss Shutters** Adds luxe to your home interiors.

Personalized Can be adapted to your personal requirements.

**Modern Aesthetics** Suits your design taste and sensibility.