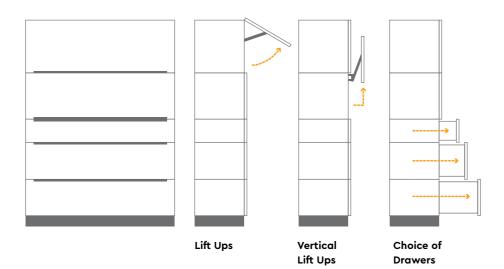

#### **Appliance Garage**

A tall unit that does it all. Provides a lift up / hinged-door storage at the top level. A vertical lift up shutter at the central level. And a voluminous storage at the lower level.

#### **Wall-Units**

#### Wide Full Height Lift Ups

Access wall storage of up-to 1600mm width with a single front that effortlessly lifts up.

#### **Vertical Lift Ups**

A vertical lift shutter behind which one can store stand alone appliances like microwaves / OTG's / coffee machines at the central level.

### Dense Larder A single unit, with

A single unit, with drawers at the bottom level and a choice of shelves/internal drawers above.
Perfect to store utensils, groceries, and other items.