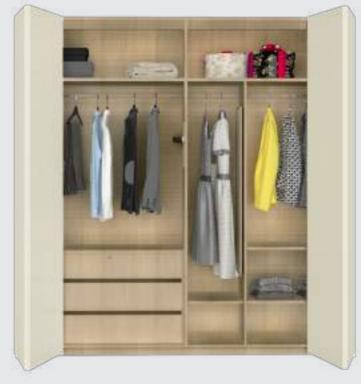

### **Hinged Door**

#### **Features**

Ardra's Hinged Door wardrobe variants are great for narrow width spaces. Pair them with overhead storage to utilise your space more efficiently, and a TV unit for a complete and stylish storage solution.

#### **Shutter Types**

Full Height Shutter (Available in 2400mm & 2700mm)