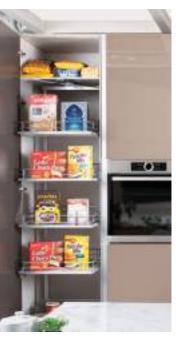

### Dense Larder A single unit, with

A single unit, with drawers at the bottom level and a choice of shelves/internal drawers above.
Perfect to store utensils, groceries, and other items.