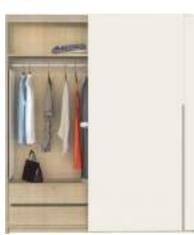

# Ardra Modular Wardrobe Systems

The Ardra Modular Wardrobe systems offer endless customisation possibilities, from shelves and drawers to sliding and folding doors. You can now create a wardrobe that is perfectly tailored to your space and belongings.

#### **Features**

With a clean straight-line design, the Ardra Wardrobe gives your space a clutter-free, minimal luxe appeal. Designed to have larger-than-usual proportions, Ardra flaunts large shutters that enclose more storage.

Thanks to its special fittings, the generous door fronts glide past each other or fold with ease. When closed, they again form an even surface.

Modular Transform and upgrade without hassles.

**Marine Ply Carcase** Provides a sturdy storage solution.

Wide Access Helps you store and pick things out with ease.

**High-Gloss Shutters** Adds luxe to your home interiors.

Personalized Can be adapted to your personal requirements.

**Modern Aesthetics** Suits your design taste and sensibility.