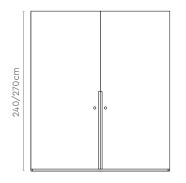

### **Inline Sliding Wardrobe**

#### **Features**

Ardra Inline is ideal for narrow spaces. It's perfectly flushed co-planar doors leave no gaps on the top or the bottom and provide easy access to large compartments.

56

#### **Shutter Types**

Full Height Shutter (Available in 2400mm & 2700mm)