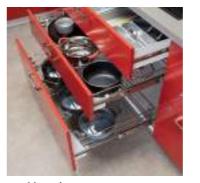

### **Steel Chef Accessories**

### Dense Larder A single unit, with

A single unit, with drawers at the bottom level and a choice of shelves/internal drawers above.
Perfect to store utensils, groceries, and other items.