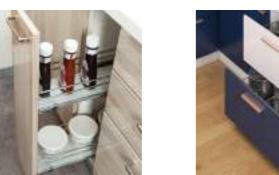

#### **Drawers and Pull Outs**

Kitchen / Accessories

Cooking Kit
Dimensions: 450mm, 500mm,
600mm, and 900mm

**Thali Kit**Dimensions: 450mm, 500mm, and 600mm

Multi-Utility Kit Dimensions: 450mm

**Dish Kit**Dimensions: 450mm, 500mm, and 600mm

**Grocery Kit**Dimensions: 450mm,
500mm, and 600mm

Bottle Pull Out Kit
Dimensions: 200mm and 300mm

Utensil Kit
Dimensions: 600mm,
800mm, and 900mm

**Tall Pantry Unit**Dimensions: 450mm