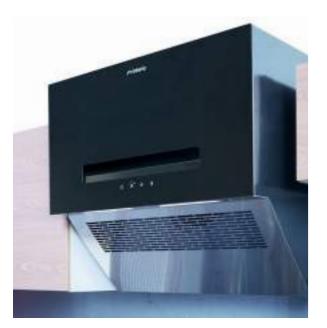

### **Neo Smart Chimney**

**Features** 

Godrej Interio Neo Smart Chimney has a unique design with a flushed look and specialised cool draft function that comforts you while working in the kitchen. With various controllable functions, you can now have an enhanced, pleasant experience of working in a kitchen in all conditions.

#### Control **Functions**

- Baffle Filters
- Reduced Noise
- Autoclean Feature
- Tested for Superior Safety (IEC 60335) & EMC standards