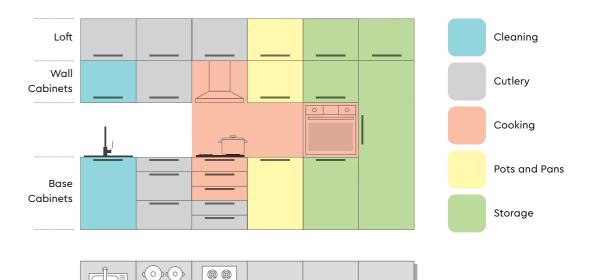

### Functional Planning

By strategically allocating specific sections for specific kitchen needs, Godrej Interio is able to conceptualise kitchen designs that optimally utilise your kitchen space.

### Ergonomic Planning

Godrej Interio has spent years studying the ergonomics of kitchens, the anthropometry of Indian users, and their cooking habits. Our designs leverage our learnings to create comprehensive solutions for all your kitchen problems – be it storage planning, ergonomic sequences, optimal routes, or cleverly designed fittings to make the best use of your space.

Infrequently

Used Items

goog interio Kitchen / Kitchen Basics Kitchen / Our Range