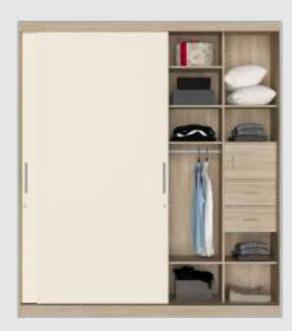

### **Inline Sliding Wardrobe**

#### **Features**

Ardra Inline is ideal for narrow spaces. It's perfectly flushed co-planar doors leave no gaps on the top or the bottom and provide easy access to large compartments.

56

#### **Shutter Types**

Full Height Shutter (Available in 2400mm & 2700mm)