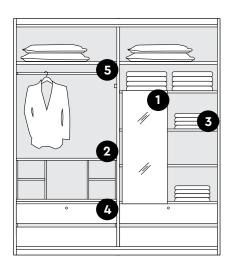

#### Accessories

2 Utility Pull Out

**3** Hanging Rail with LED

Pull out mirror

4 Shoe Rail

Pull out mirror

2 Set of Hooks

3 Utility Pull Out

4 Hanging Rail with LED