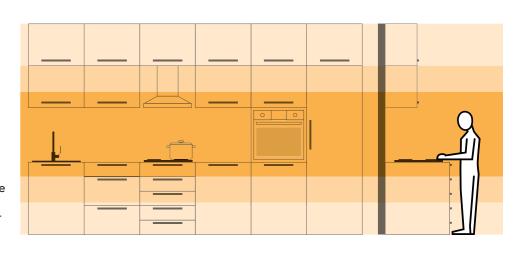

### **Kitchen Planning**

#### **Kitchen Zoning**

As kitchens cater to a variety of users, zoning them makes working easier and organising it simpler. A kitchen comprises three major zones – the Cooking Zone, the Cleaning Zone, and the Storage Zone. Together, they form the Kitchen Work Triangle.

#### The Kitchen Work Triangle

The primary tasks in a home kitchen are carried out between the cooktop, the sink, and the refrigerator. These three points, and the imaginary lines connecting them, make up the Kitchen Work Triangle.

By ensuring that these three elements are close (but not too close) to one another, the Kitchen Work Triangle cuts down on wasted steps and makes the kitchen easy and efficient to use.

#### The 26 Feet Rule

For maximum efficiency, the perimeter of the Kitchen Work Triangle has to be 12 feet minimum, and 26 feet maximum.

Perimeter
12 feet < **A** + **B** + **G** < 26 feet

### Ergonomic Planning

Godrej Interio has spent years studying the ergonomics of kitchens, the anthropometry of Indian users, and their cooking habits. Our designs leverage our learnings to create comprehensive solutions for all your kitchen problems – be it storage planning, ergonomic sequences, optimal routes, or cleverly designed fittings to make the best use of your space.