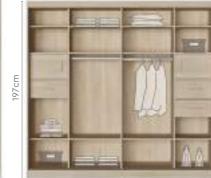

# Ardra Modular Wardrobe Systems

The Ardra Modular Wardrobe systems offer endless customisation possibilities, from shelves and drawers to sliding and folding doors. You can now create a wardrobe that is perfectly tailored to your space and belongings.

#### **Features**

With a clean straight-line design, the Ardra Wardrobe gives your space a clutter-free, minimal luxe appeal. Designed to have larger-than-usual proportions, Ardra flaunts large shutters that enclose more storage.

Thanks to its special fittings, the generous door fronts glide past each other or fold with ease. When closed, they again form an even surface.

Modular Transform and upgrade without hassles.

**Marine Ply Carcase** Provides a sturdy storage solution.

Wide Access Helps you store and pick things out with ease.

**High-Gloss Shutters** Adds luxe to your home interiors.

Personalized Can be adapted to your personal requirements.

**Modern Aesthetics** Suits your design taste and sensibility.