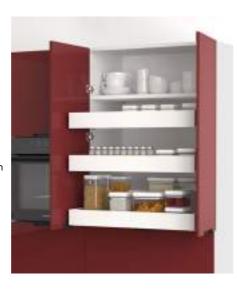

#### **Drawers and Pull Outs**

Kitchen / Accessories

Cooking Kit
Dimensions: 450mm, 500mm,
600mm, and 900mm

**Thali Kit**Dimensions: 450mm, 500mm, and 600mm

Multi-Utility Kit Dimensions: 450mm

**Dish Kit**Dimensions: 450mm, 500mm, and 600mm

**Grocery Kit**Dimensions: 450mm,
500mm, and 600mm

Bottle Pull Out Kit
Dimensions: 200mm and 300mm

Utensil Kit
Dimensions: 600mm,
800mm, and 900mm

**Tall Pantry Unit**Dimensions: 450mm