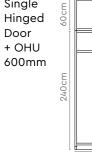

Single

Door

+ OHU

300mm

Hinged

#### Double Hinged Door

**Variations** 

Single

Door

Hinged

Door + OHU 300mm

Double Hinged Door + OHU 600mm

**Accessories** 