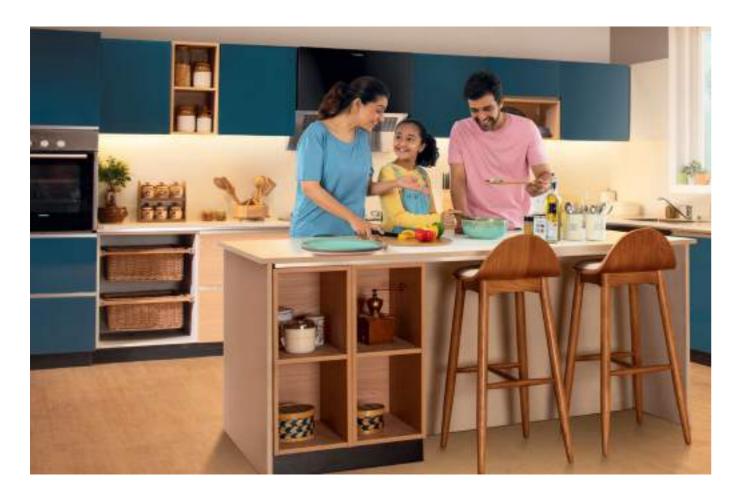

### Island Kitchen

Kitchen type

Finishes → Pg 61-67

Magnum Marine Ply Shutters with Laminate Finish Tigress Teak

Magnum Marine Ply Shutters with Laminate Finish Marigold

The actual colour may vary slightly. Please visit our nearest store to see a physical sample.

### Island Kitchen

Island

goog interio

Finishes → Pg 61–67

Sheen

Back-Painted
Glass Shutters
Blue Lagoon

Weave Synchronized Prelam BWR Shutters

White Oak