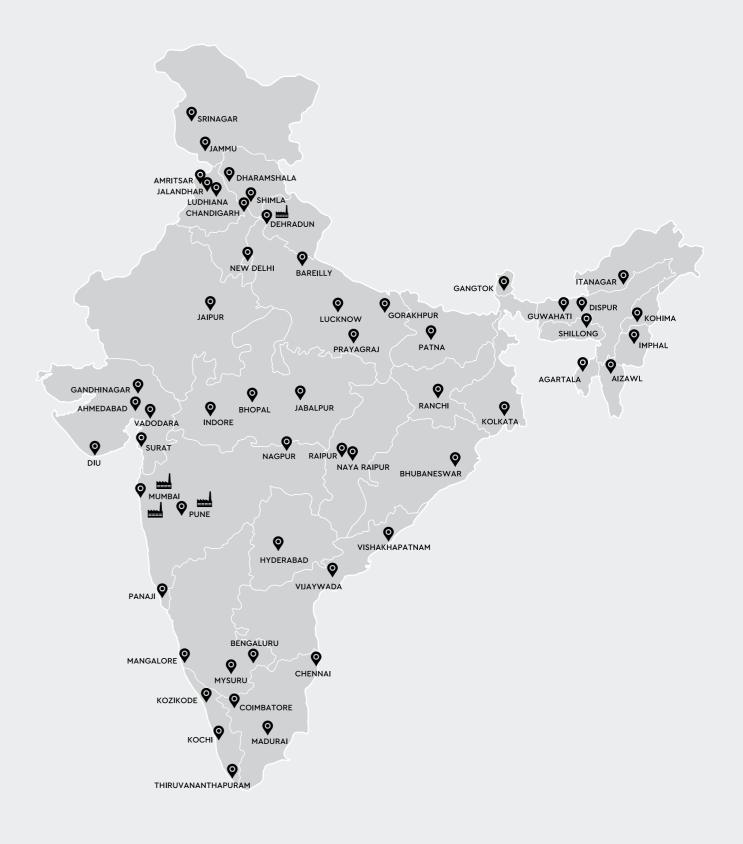

# Our Presence: 200+ Stores in India

Get complete access to our wide range of kitchen solutions across our 188 stores in India. Manufactured at our facilities in Vikhroli, Shirwal, Khalapur, Haridwar, and Bhagwanpur, all our kitchen products pass through multiple stringent quality checks before they reach you.

#### Available in 600 locations in India.

North: Delhi, Chandigarh, NCR, Lucknow South: Chennai, Bengaluru, Hyderabad, Kochi West: Mumbai, Ahmedabad, Bhopal, Pune East: Kolkata, Bhubaneswar, Guwahati, Patna