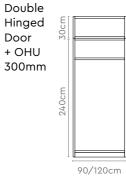

#### Double Hinged Door

**Variations** 

Single

Door

Hinged

Door + OHU 300mm

Double Hinged Door + OHU 600mm

**Accessories** 

Pull out mirror

2 Set of Hooks

3 Utility Pull Out

4 Hanging Rail with LED