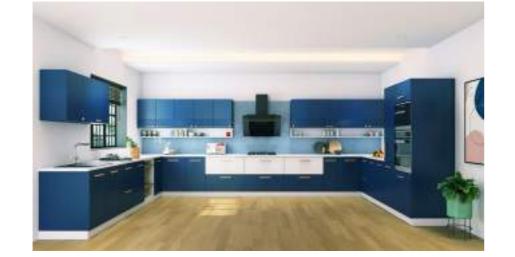

### **U-Shaped Kitchen**

U-Shaped

Finishes → Pg 61-67

Accent
Grooved Fronts
Linea (Matte
Navy Blue)

Elegant

Marine Ply + PU

Range Shutter

→White

### **U-Shaped Kitchen**

**U-Shaped** 

Finishes → Pg 61-67

**Magnum** Marine Ply Shutters with Laminate Finish €Lime

Ornate Lacquered HDF Shutters **Oak Nature**