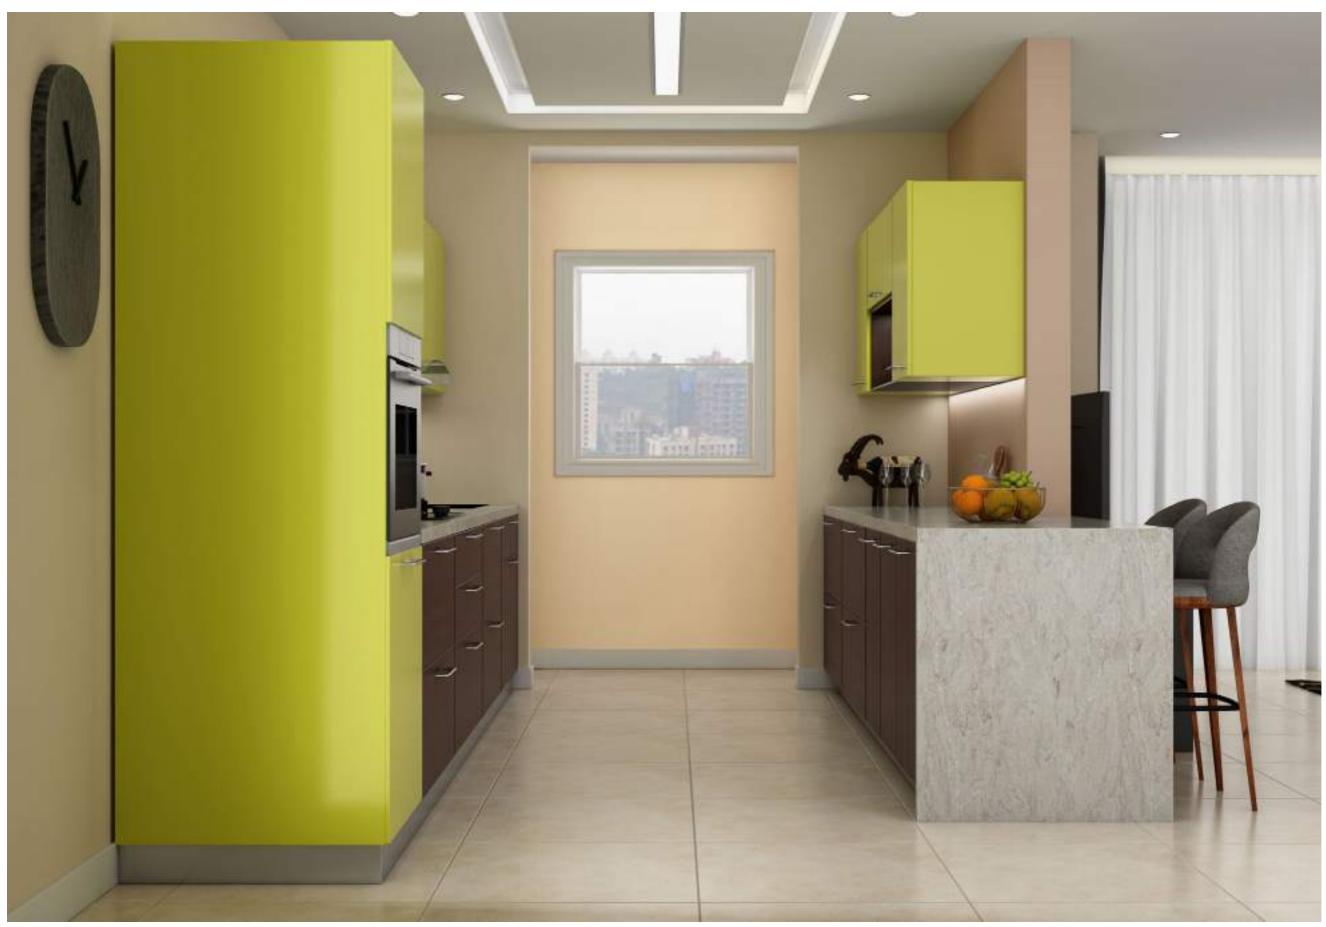

### **Straight Wall Kitchen**

Kitchen type

Straight Wall

Finishes → Pg 61-67

7Fg01-07

Elegant

Marine Ply + PU

Range Shutters

Ruby Red

Elegant

Marine Ply + PU

Range Shutters

Charcoal

Black (Matte)