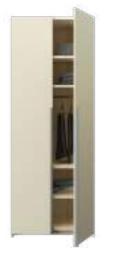

# Ardra Modular Wardrobe Systems

The Ardra Modular Wardrobe systems offer endless customisation possibilities, from shelves and drawers to sliding and folding doors. You can now create a wardrobe that is perfectly tailored to your space and belongings.

#### **Features**

With a clean straight-line design, the Ardra Wardrobe gives your space a clutter-free, minimal luxe appeal. Designed to have larger-than-usual proportions, Ardra flaunts large shutters that enclose more storage.

### **Hinged Door**

#### **Features**

Ardra's Hinged Door wardrobe variants are great for narrow width spaces. Pair them with overhead storage to utilise your space more efficiently, and a TV unit for a complete and stylish storage solution.