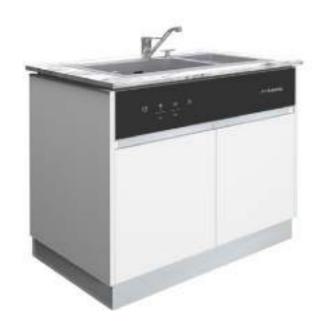

### **Neo Active Sink**

#### **Features**

Godrej Interio Neo Active Sink is a specialized sink unit that hot soaks utensils, making washing utensils easy and comfortable for you. The Neo Active Sink automatically rinses and drains out the dirty water, and refills with fresh water. It has an easy-to-use electronic touch interface.

**Dual Sink** 

**Hot Water Soaking** 

**Automatic Overflow** 

goon interio

Active Sink Veggie Sink

Using the Neo Active Sink

Stack the plates and dump other utensils in the main active sink.

Step 2

Start the active sink with the touch interface and select the mode (half mode/ full mode) as required.

Hot water fills in and the soaking of utensils starts.

Step 4

Once a single cycle of soaking is completed, the water drains partially and starts refilling as per the selected mode.

**Optional** You can keep the utensils soaked in the hot water as per your requirement and drain manually.

> Alternatively, you can rinse and clean the utensils manually.

**Touch Interface** 

**Drain Knob** 

**Feature** 

Backlit panel with special child lock feature

#### Two-Part Lid for Easy Usage

Tap with Flexible Sprout

With hot and cold water selection options