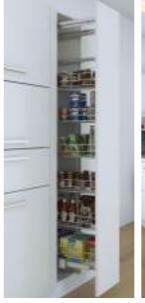

### Dense Larder A single unit, with

A single unit, with drawers at the bottom level and a choice of shelves/internal drawers above.
Perfect to store utensils, groceries, and other items.

#### **Pull Outs**

Tranquil Pull Out

**Utility Pull Out** 

Soft Closing Wire Pull Out

**Hettich Soft Closing Pull Out** 

Tall Narrow Pull Out

Tranquil Tall Narrow Pull Out

. Swive