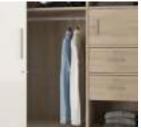

### **Inline Sliding Wardrobe**

#### **Features**

Ardra Inline is ideal for narrow spaces. It's perfectly flushed co-planar doors leave no gaps on the top or the bottom and provide easy access to large compartments.

56

#### **Shutter Types**

Full Height Shutter (Available in 2400mm & 2700mm)