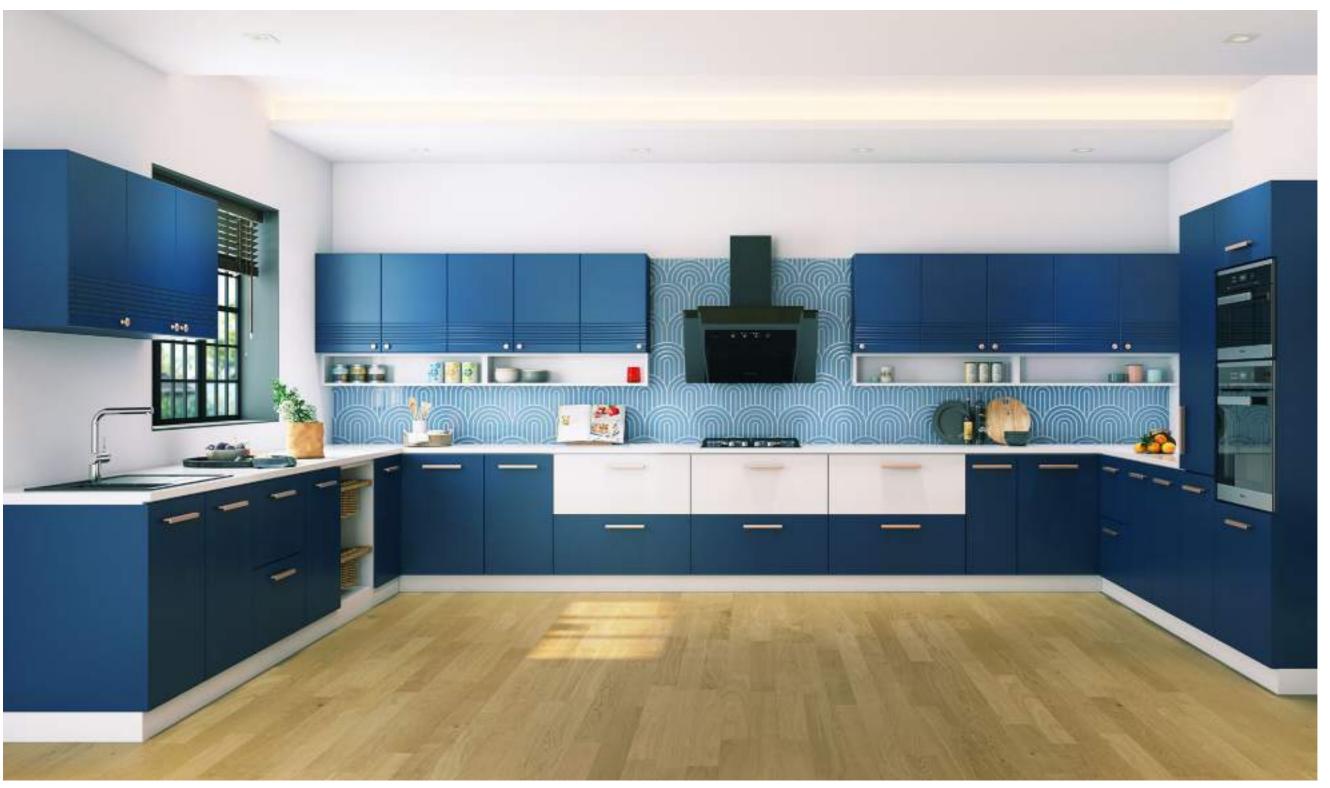

### **U-Shaped Kitchen**

U-Shaped

Finishes → Pg 61-67

Accent
Grooved Fronts
Linea (Matte
Navy Blue)

Elegant

Marine Ply + PU

Range Shutter

→White

### **U-Shaped Kitchen**

**U-Shaped** 

Finishes → Pg 61-67

**Magnum** Marine Ply Shutters with Laminate Finish €Lime

Ornate Lacquered HDF Shutters **Oak Nature**