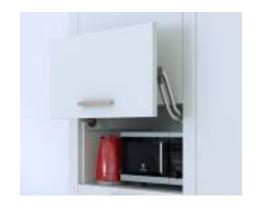

#### **Vertical Lift Ups**

A vertical lift shutter behind which one can store stand alone appliances like microwaves / OTG's / coffee machines at the central level.