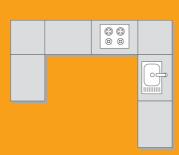

### L-Shaped Kitchen

Finishes → Pg 61-67

Radiant High Gloss Acrylic Shutters €Red

Magnum Marine Ply Shutters with Laminate Finish Chamois Tropical

### L-Shaped Kitchen

Kitchen type

L-Shaped

Finishes → Pg 61-67

Magnum Marine Ply Shutters with Laminate Finish Berry Bunch

Weave Synchronized Prelam BWR Shutters White Oak