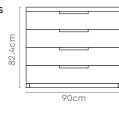

#### **Variations**

Chest of Drawers (900mm)

Chest of Drawers (1200mm)

good interio

Add-on OHU is configured only between 2 wardrobes

Chest of Drawers (900mm) + OHU\*

Chest of Drawers (1200mm)

+ OHU\*