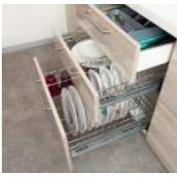

#### **Drawers and Pull Outs**

Kitchen / Accessories

Cooking Kit
Dimensions: 450mm, 500mm,
600mm, and 900mm

**Thali Kit**Dimensions: 450mm, 500mm, and 600mm

Multi-Utility Kit Dimensions: 450mm

**Dish Kit**Dimensions: 450mm, 500mm, and 600mm

**Grocery Kit**Dimensions: 450mm,
500mm, and 600mm

Bottle Pull Out Kit
Dimensions: 200mm and 300mm

Utensil Kit
Dimensions: 600mm,
800mm, and 900mm

**Tall Pantry Unit**Dimensions: 450mm