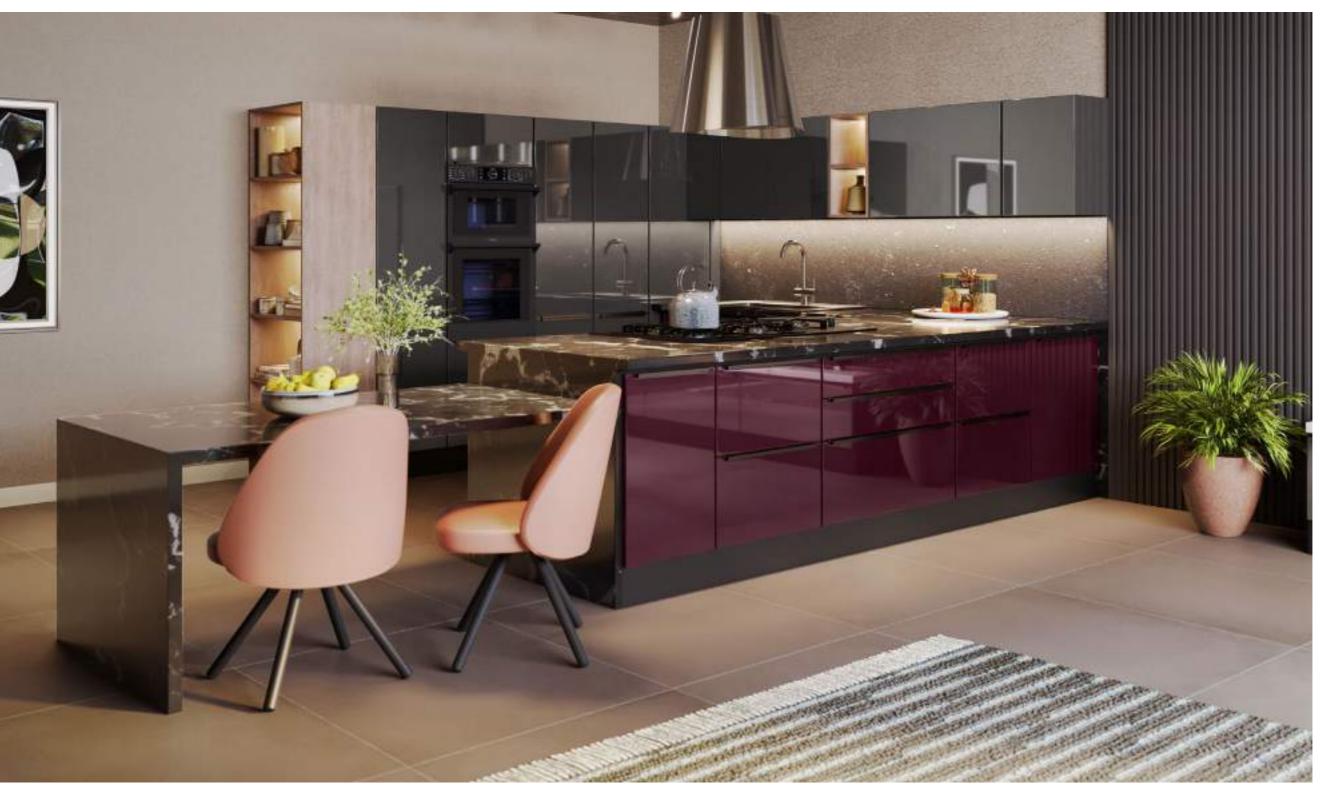

### **Parallel Kitchen**

Kitchen type

Finishes → Pg 61-67

Elegant
Marine Ply + PU
Range Shutter
Navy Blue
(Matte)

Synchronized
Prelam BWR
Shutters

White Oak

The actual colour may vary slightly. Please visit our nearest store to see a physical sample.

### **Parallel Kitchen**

Kitchen type

Parallel

Finishes → Pg 61-67

Magnum Marine Ply Shutters with Laminate Finish Marigold

Magnum Marine Ply Shutters with Laminate Finish **♥** Viking Teak

The actual colour may vary slightly. Please visit our nearest store to see a physical sample.