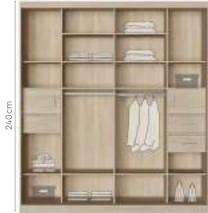

### **Inline Sliding Wardrobe**

#### **Features**

Ardra Inline is ideal for narrow spaces. It's perfectly flushed co-planar doors leave no gaps on the top or the bottom and provide easy access to large compartments.

56

#### **Shutter Types**

Full Height Shutter (Available in 2400mm & 2700mm)

#### **Variations**

Carcase Option 1

Carcase Option 2

good interio

Carcase Option 1+ OHU 30mm

Carcase Option 2 + OHU 60mm

#### Accessories

Dresser Kit

**5** Sets of hooks

3 Shelves