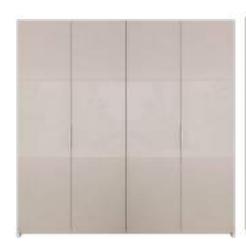

# Ardra Modular Wardrobe Systems

The Ardra Modular Wardrobe systems offer endless customisation possibilities, from shelves and drawers to sliding and folding doors. You can now create a wardrobe that is perfectly tailored to your space and belongings.

#### **Features**

With a clean straight-line design, the Ardra Wardrobe gives your space a clutter-free, minimal luxe appeal. Designed to have larger-than-usual proportions, Ardra flaunts large shutters that enclose more storage.