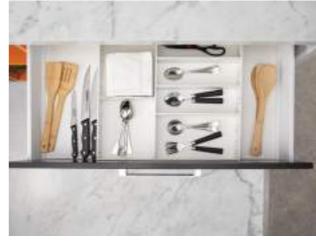

#### **Drawers and Pull Outs**

Kitchen / Accessories

Cooking Kit
Dimensions: 450mm, 500mm,
600mm, and 900mm

**Thali Kit**Dimensions: 450mm, 500mm, and 600mm

Multi-Utility Kit Dimensions: 450mm

**Dish Kit**Dimensions: 450mm, 500mm, and 600mm

**Grocery Kit**Dimensions: 450mm,
500mm, and 600mm

Bottle Pull Out Kit
Dimensions: 200mm and 300mm

Utensil Kit
Dimensions: 600mm,
800mm, and 900mm

**Tall Pantry Unit**Dimensions: 450mm