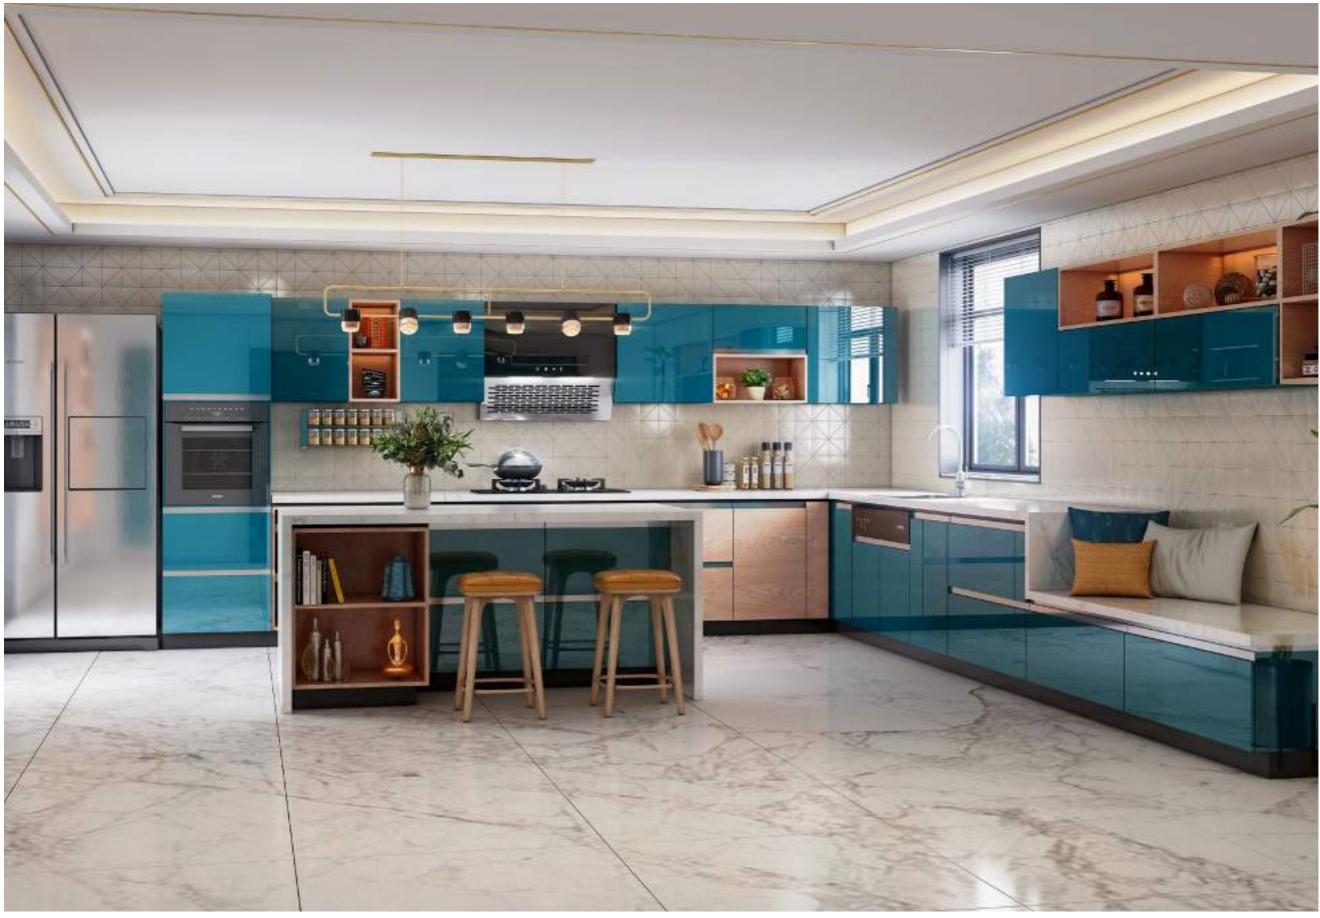

rine Ply + PU
Range Shutter
Navy Blue
(Matte)



Synchronized
Prelam BWR
Shutters

White Oak

The actual colour may vary slightly. Please visit our nearest store to see a physical sample.



### **Parallel Kitchen**



Kitchen type

Parallel

Finishes → Pg 61-67



Magnum Marine Ply Shutters with Laminate Finish Marigold

Magnum Marine Ply Shutters with Laminate Finish **♥** Viking Teak

The actual colour may vary slightly. Please visit our nearest store to see a physical sample.

### goog interio

### Island Kitchen



Kitchen type

Finishes → Pg 61-67



Magnum Marine Ply Shutters with Laminate Finish Tigress Teak



Magnum Marine Ply Shutters with Laminate Finish Marigold

The actual colour may vary slightly. Please visit our nearest store to see a physical sample.

### Island Kitchen





Island

goog interio

Finishes → Pg 61–67

Sheen

Back-Painted
Glass Shutters
Blue Lagoon

Weave Synchronized Prelam BWR Shutters

White Oak

The actual colour may vary slightly. Please visit our nearest store to see a physical sample.

42

#### gorg interio

### MAXES2ORIES

## Accessories

A good kitchen layout is a clutter-free space that brings out your excellence. Our ergonomically designed cabinets, cupboards, and drawers, arrange your utilities in a compact manner to make your kitchen more user-friendly. It's a philosophy we carry forward to our accessories such as handles, racks, and hinges, as well.

#### **Drawers and Pull Outs**

Kitchen / Accessories



Cooking Kit
Dimensions: 450mm, 500mm,
600mm, and 900mm



**Thali Kit**Dimensions: 450mm, 500mm, and 600mm



Multi-Utilit