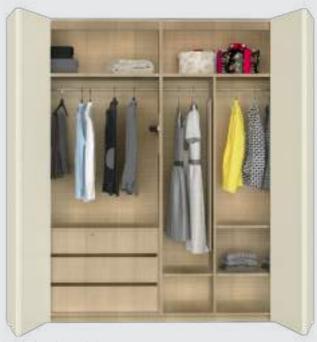

# Ardra Modular Wardrobe Systems

The Ardra Modular Wardrobe systems offer endless customisation possibilities, from shelves and drawers to sliding and folding doors. You can now create a wardrobe that is perfectly tailored to your space and belongings.

No need to compromise on style or functionality, with Ardra.

Wingline Sliding

**Hinged Door** 

Ardra Neo Sliding Door

**Chest of Drawers** 

#### **Features**

With a clean straight-line design, the Ardra Wardrobe gives your space a clutter-free, minimal luxe appeal. Designed to have larger-than-usual proportions, Ardra flaunts large shutters that enclose more storage.

Thanks to its special fittings, the generous door fronts glide past each other or fold with ease. When closed, they again form an even surface.

Modular Transform and upgrade without hassles.

**Marine Ply Carcase** Provides a sturdy storage solution.

Wide Access Helps you store and pick things out with ease.

**High-Gloss Shutters** Adds luxe to your home interiors.

Personalized Can be adapted to your personal requirements.

**Modern Aesthetics** Suits your design taste and sensibility.