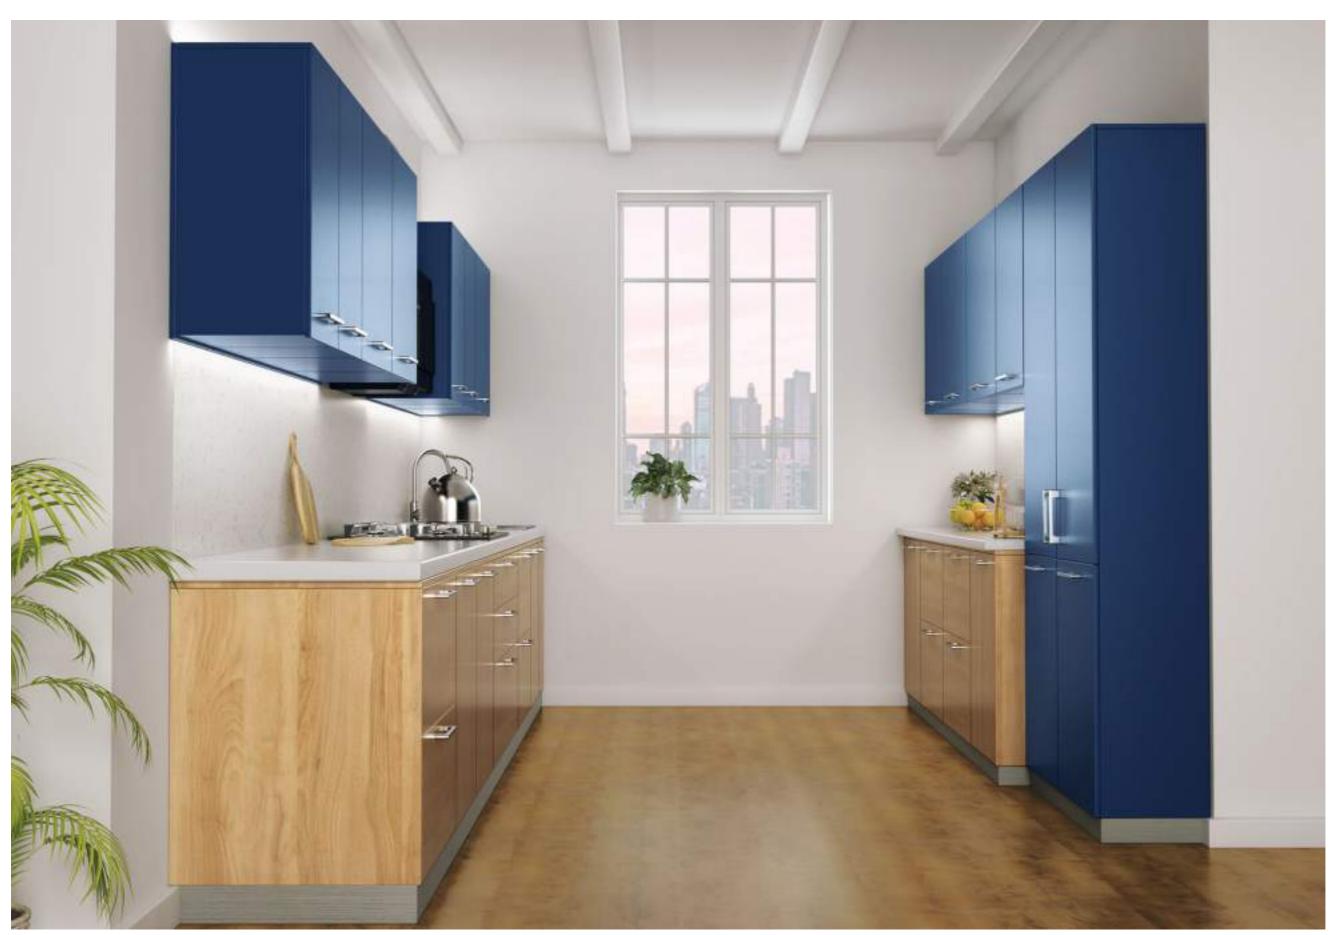

### **U-Shaped Kitchen**

U-Shaped

Finishes → Pg 61-67

Accent
Grooved Fronts
Linea (Matte
Navy Blue)

Elegant

Marine Ply + PU

Range Shutter

→White