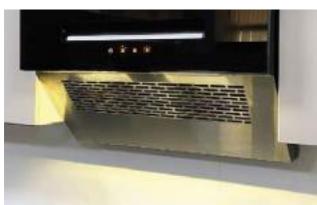

### **Neo Smart Chimney**

**Features** 

Godrej Interio Neo Smart Chimney has a unique design with a flushed look and specialised cool draft function that comforts you while working in the kitchen. With various controllable functions, you can now have an enhanced, pleasant experience of working in a kitchen in all conditions.

#### Control **Functions**

- Baffle Filters
- Reduced Noise
- Autoclean Feature
- Tested for Superior Safety (IEC 60335) & EMC standards