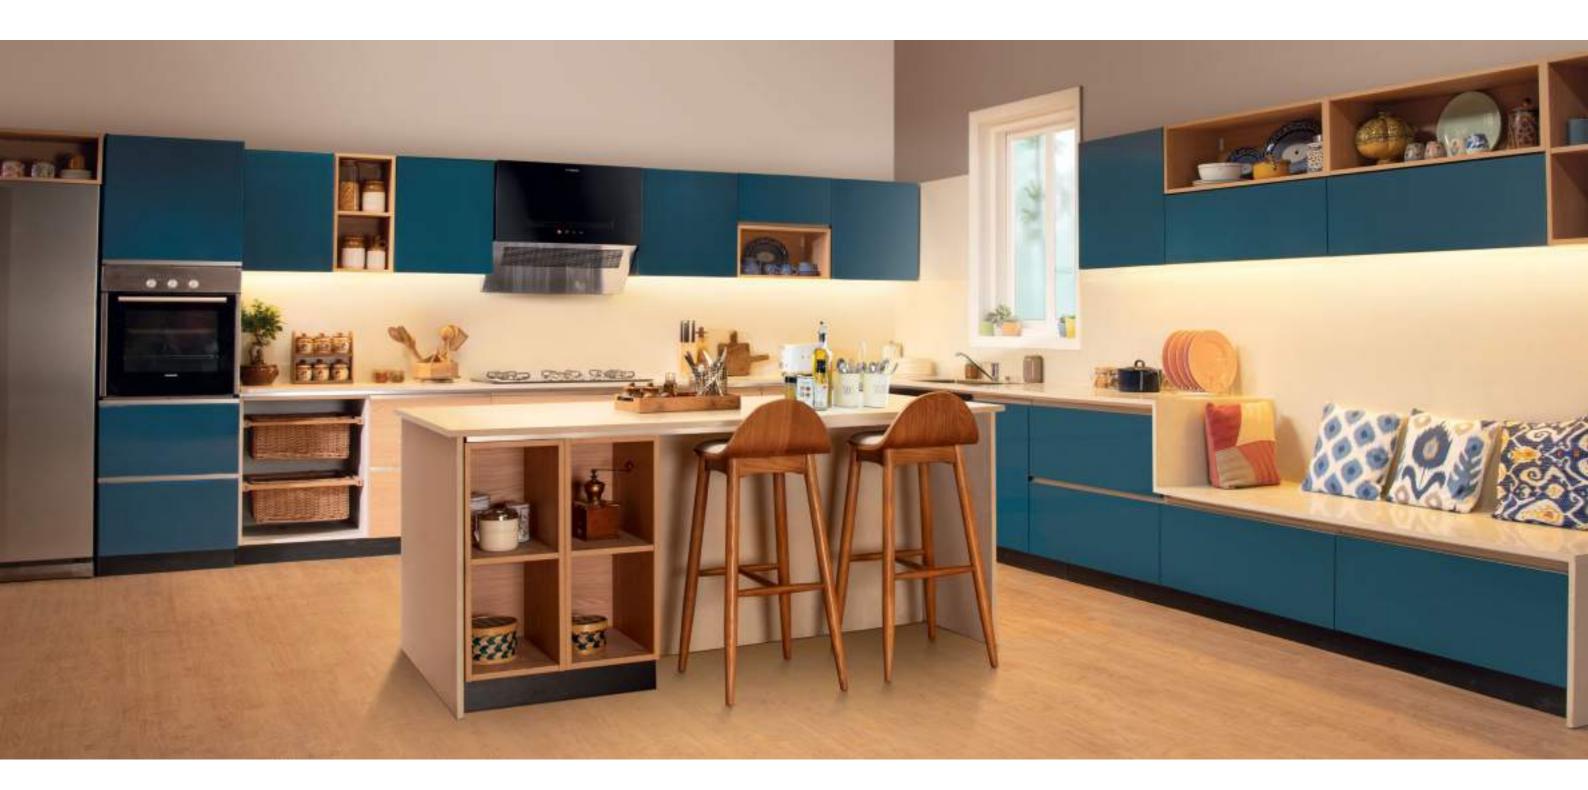

### Island Kitchen

Kitchen type

Finishes → Pg 61-67

Magnum Marine Ply Shutters with Laminate Finish Tigress Teak

Magnum Marine Ply Shutters with Laminate Finish Marigold

The actual colour may vary slightly. Please visit our nearest store to see a physical sample.

### Island Kitchen

Island

goog interio

Finishes → Pg 61–67

Sheen

Back-Painted
Glass Shutters
Blue Lagoon

Weave Synchronized Prelam BWR Shutters

White Oak