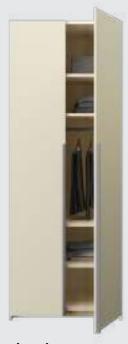

### **Hinged Door**

#### **Features**

Ardra's Hinged Door wardrobe variants are great for narrow width spaces. Pair them with overhead storage to utilise your space more efficiently, and a TV unit for a complete and stylish storage solution.

#### **Shutter Types**

Full Height Shutter (Available in 2400mm & 2700mm)

#### Double Hinged Door

**Variations** 

Single

Door

Hinged

Door + OHU 300mm

Double Hinged Door + OHU 600mm

**Accessories** 