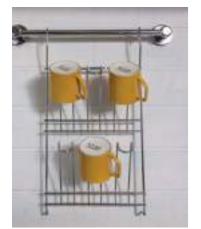

#### **Dado Accessories**

Cup Rack

S Hook

46

Single Multipurpose Rack

**Double Multipurpose Rack** 

Single Corner Rack

Glass Plate Rack