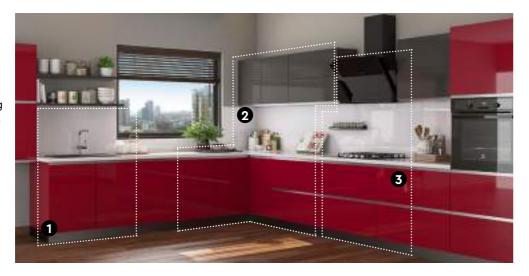

#### **Kitchen Zoning**

As kitchens cater to a variety of users, zoning them makes working easier and organising it simpler. A kitchen comprises three major zones – the Cooking Zone, the Cleaning Zone, and the Storage Zone. Together, they form the Kitchen Work Triangle.

3 Cooking Zone

#### The Kitchen Work Triangle

The primary tasks in a home kitchen are carried out between the cooktop, the sink, and the refrigerator. These three points, and the imaginary lines connecting them, make up the Kitchen Work Triangle.