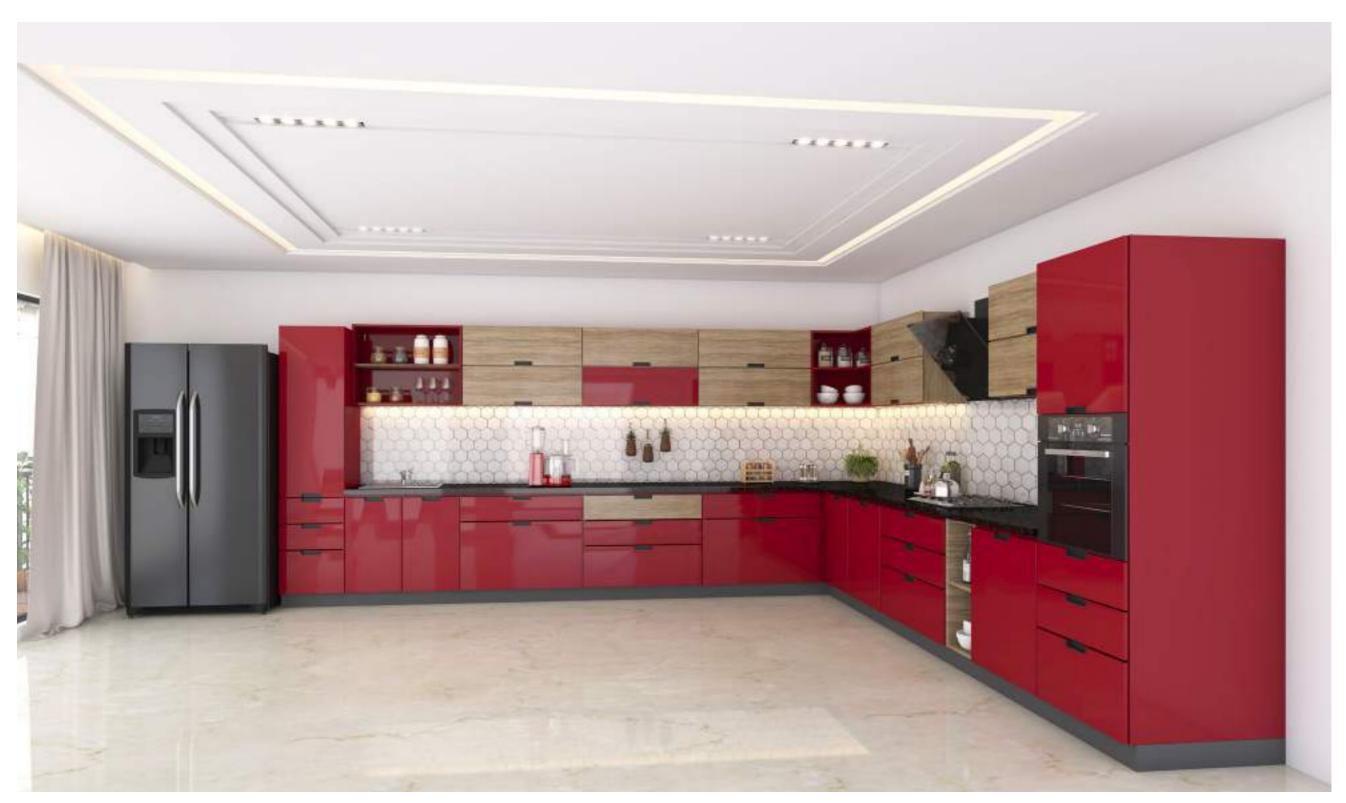

### **Straight Wall Kitchen**

Kitchen type

Straight Wall

Finishes → Pg 61-67

7Fg01-07

Elegant

Marine Ply + PU

Range Shutters

Ruby Red

Elegant

Marine Ply + PU

Range Shutters

Charcoal

Black (Matte)