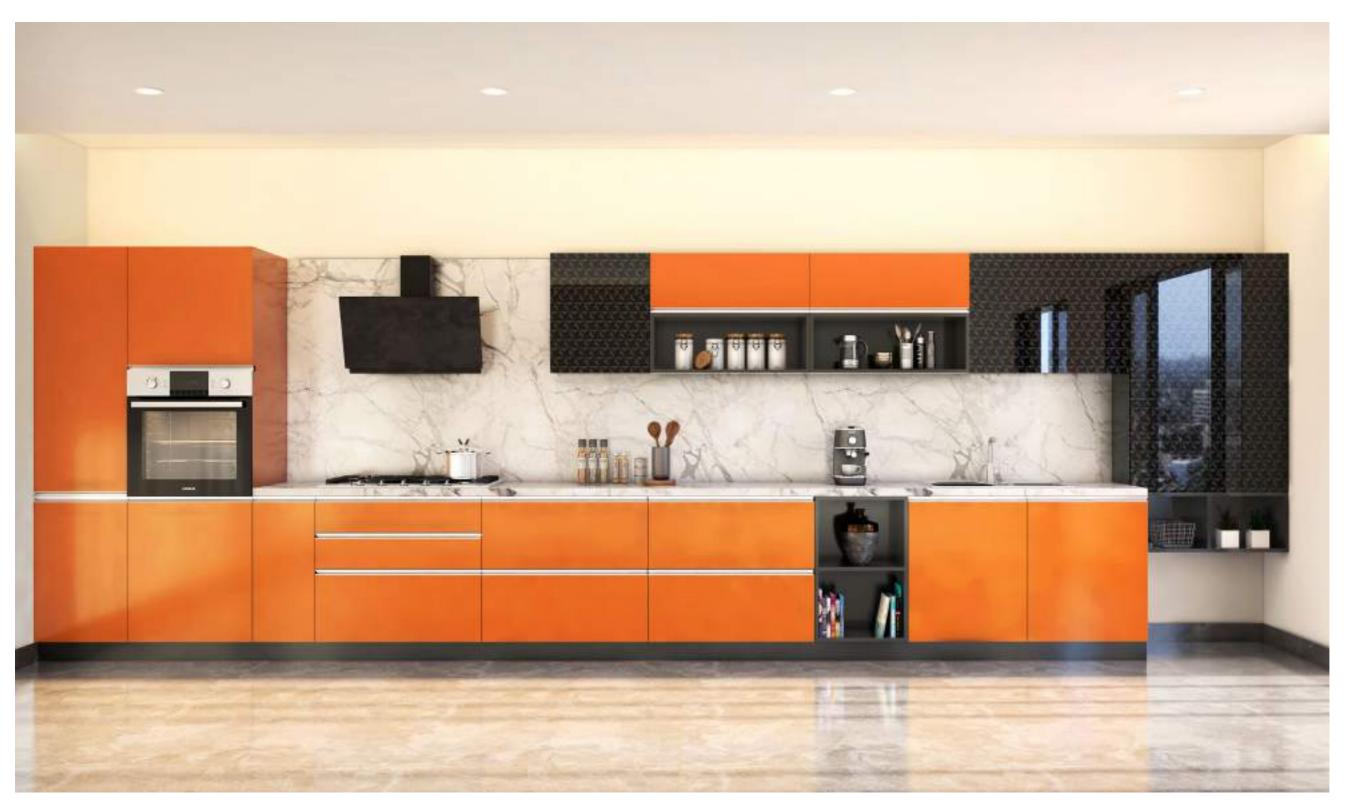

### **Straight Wall Kitchen**

Kitchen type

Straight Wall

Finishes → Pg 61-67

7Fg01-07

Elegant

Marine Ply + PU

Range Shutters

Ruby Red

Elegant

Marine Ply + PU

Range Shutters

Charcoal

Black (Matte)

### **Straight Wall Kitchen**

Kitchen type

Straight Wall

Finishes → Pg 61-67

Elegant Marine Ply + PU Range Shutters Tangerine

Accent Back-Printed Glass Shutters ●Illusion