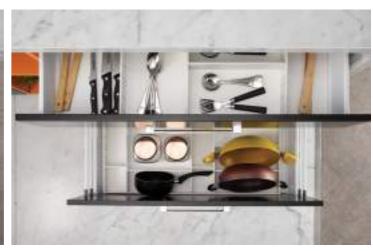

#### **Drawers and Pull Outs**

Kitchen / Accessories

Cooking Kit
Dimensions: 450mm, 500mm,
600mm, and 900mm

**Thali Kit**Dimensions: 450mm, 500mm, and 600mm

Multi-Utility Kit Dimensions: 450mm

**Dish Kit**Dimensions: 450mm, 500mm, and 600mm

**Grocery Kit**Dimensions: 450mm,
500mm, and 600mm

Bottle Pull Out Kit
Dimensions: 200mm and 300mm

Utensil Kit
Dimensions: 600mm,
800mm, and 900mm

**Tall Pantry Unit**Dimensions: 450mm