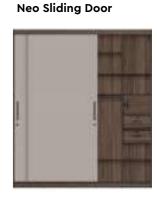

### **Ardra Neo Sliding Door**

#### **Features**

In addition to being optimised for large or narrow spaces, Ardra Neo comes with built-in lockers and drawers with locks. You can choose from various finishing options for the carcase and the fronts.

#### Ardra Neo 2400h

Ardra Neo 1970h

214cm

214cm

**Internal Features** 

Ample hanging space.

3 Lockers in both compartments.

2 Drawers with locks.