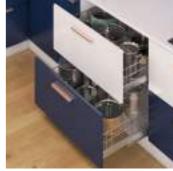

### Dense Larder A single unit, with

A single unit, with drawers at the bottom level and a choice of shelves/internal drawers above.
Perfect to store utensils, groceries, and other items.

#### **Pull Outs**

Tranquil Pull Out

**Utility Pull Out** 

Soft Closing Wire Pull Out

**Hettich Soft Closing Pull Out** 

Tall Narrow Pull Out

Tranquil Tall Narrow Pull Out

. Swive