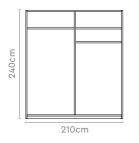

#### Ardra Neo 2400h

Ardra Neo 1970h

214cm

214cm

**Internal Features** 

Ample hanging space.

3 Lockers in both compartments.

2 Drawers with locks.