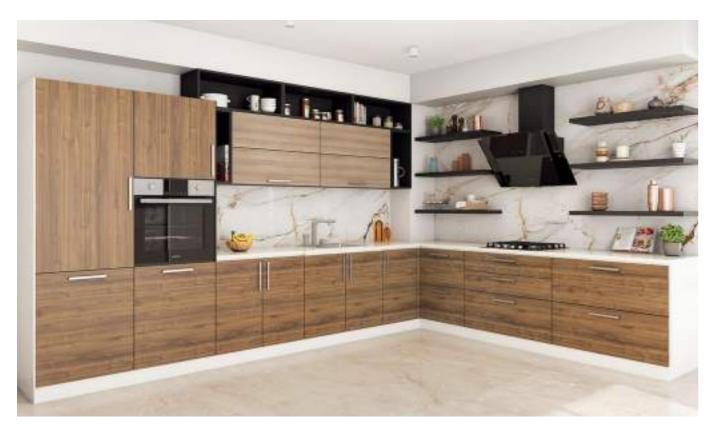

### **Straight Wall Kitchen**

Kitchen type

Straight Wall

Finishes → Pg 61-67

7Fg01-07

Elegant

Marine Ply + PU

Range Shutters

Ruby Red

Elegant

Marine Ply + PU

Range Shutters

Charcoal

Black (Matte)